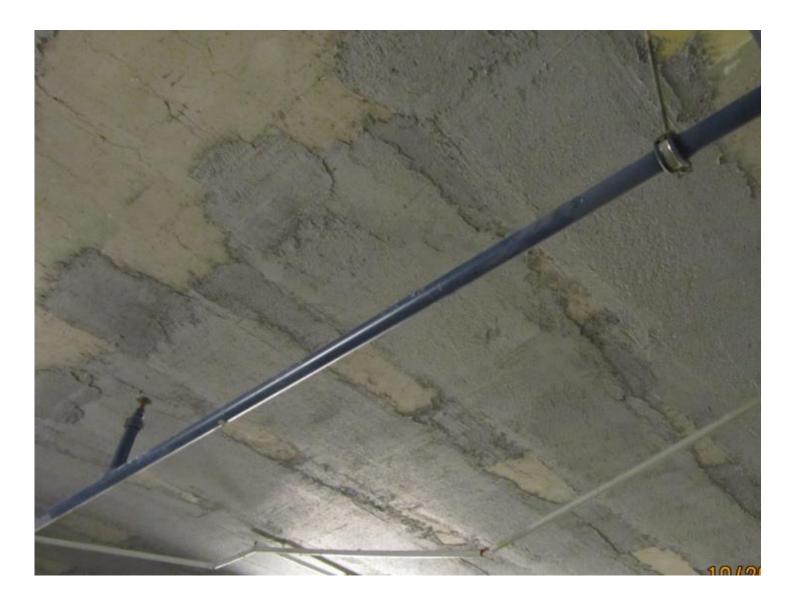

#### **Building type:**

Office building – Increase load capacity on a concrete slab.

#### Year

October 2012

#### Product:

PBO-MESH MX- PBO CONCRETE

#### <u>Surface</u>

3000 sf

## Structural Strengthening Office Building in Moscow - Russia

Novosibirsk (Russia)