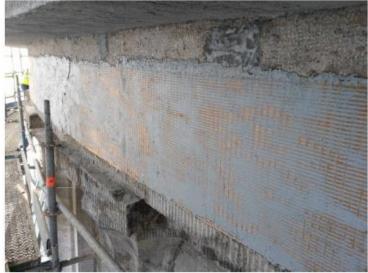

### **Building type:**

Concrete bridge

<u>Year</u> 2013

### Product:

PBO-MESH MX- PBO CONCRETE

### Used for:

Retrofitting beams, columns

Surface 1500 mg

Structural Strengthening Concrete bridge repair - Italy – 2013

Structural Strengthening Concrete bridge repair - Italy – 2013

Belice Bridge repair - Guatemala