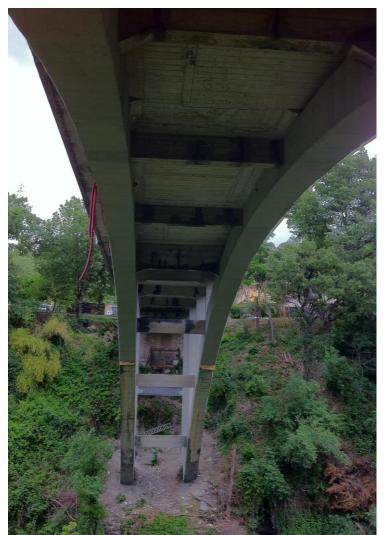

### **Building type:**

Concrete bridge

<u>Year</u> 2013

### Product:

PBO-MESH MX- PBO CONCRETE

### Used for:

Retrofitting beams, columns

Surface 1500 mg

Structural Strengthening Concrete bridge repair - Italy – 2013

Structural Strengthening Concrete bridge repair - Italy – 2013

Belice Bridge repair - Guatemala