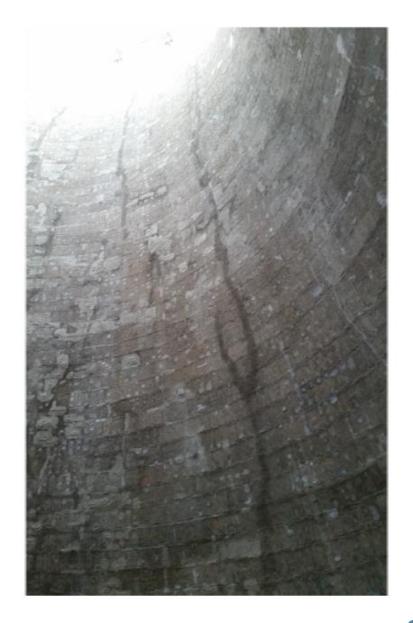

#### **Building type:**

Cooling tower

#### <u>Year</u>

Oct 2012

#### Product:

PBO-MESH MX- PBO CONCRETE

#### Used for:

Structure repair and strengthening

### <u>Surface</u>

1800 mg

## Structural Strengthening Cooling tower - Bergheim (Germany)

## Structural Strengthening Cooling tower - Bergheim (Germany)

Structural Strengthening Cooling tower - Bergheim (Germany)

Cooling tower - Puławy (Poland)