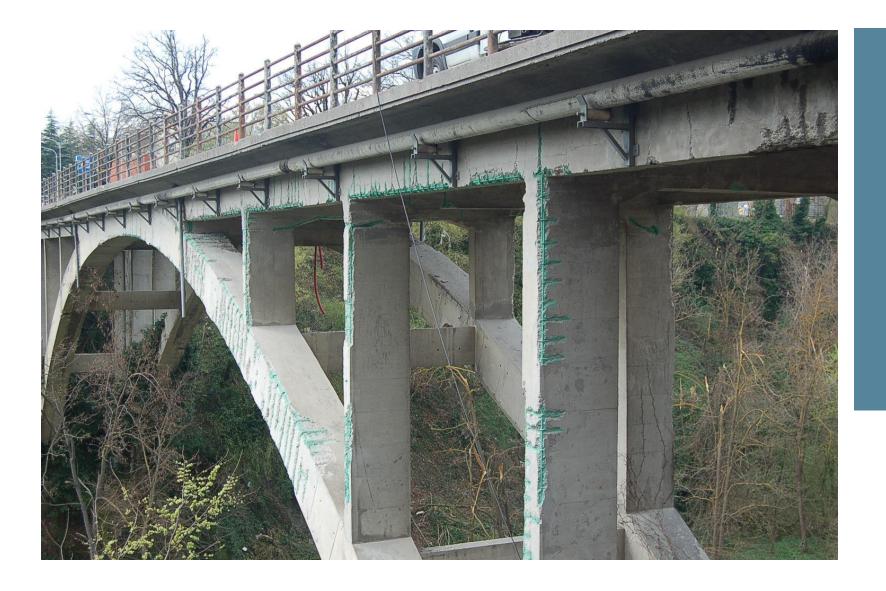

### **Building type:**

Concrete bridge

<u>Year</u> 2013

### Product:

PBO-MESH MX- PBO CONCRETE

### Used for:

Retrofitting beams, columns

Surface 1500 mg

Structural Strengthening Concrete bridge repair - Italy – 2013

Structural Strengthening Concrete bridge repair - Italy – 2013

Belice Bridge repair - Guatemala