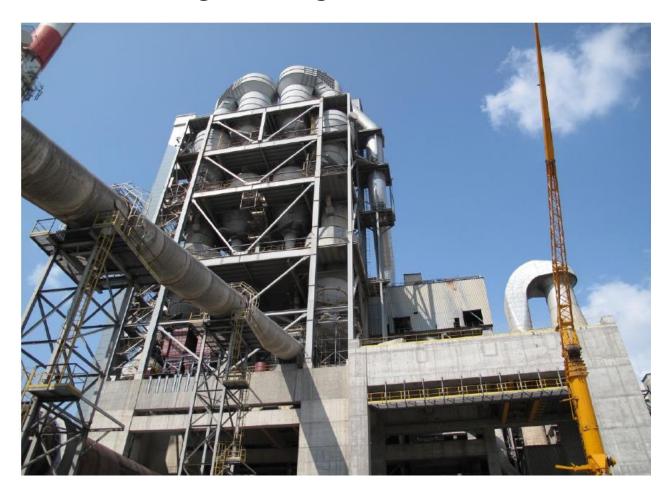

#### **Building type:**

Industrial support structure

#### Year

Oct 2013

#### Product:

PBO-MESH MX- PBO CONCRETE

#### Used for:

Beam strengthening

Ożarów cement plant (Poland)

Structural Strengthening
Ożarów cement plant (Poland)

Egnatia Odos Tunnel - Greece – 2008