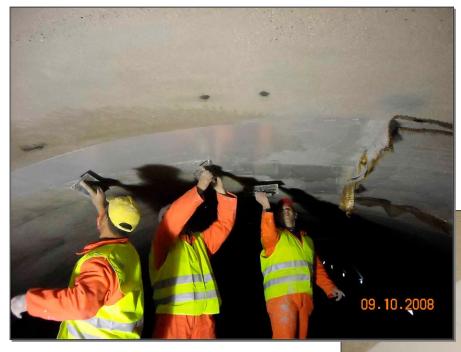

#### **Building type:**

Highway Tunnel

#### <u>Year</u>

2008

#### **Product:**

PBO-MESH MX- PBO CONCRETE

#### Used for:

Cross passage surface retrofitting

#### **Surface**

12.000 mg

Egnatia Odos Tunnel - Greece – 2008

Structural Strengthening Egnatia Odos Tunnel - Greece – 2008

Structural Strengthening Egnatia Odos Tunnel - Greece – 2008

Structural Strengthening Egnatia Odos Tunnel - Greece – 2008