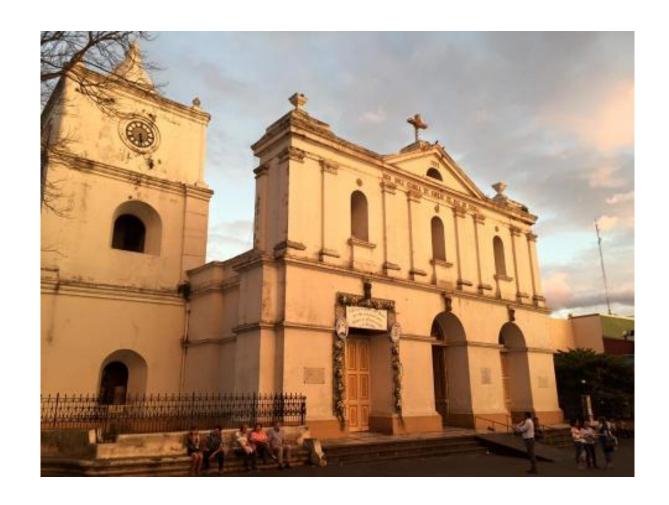

#### Used for:

Shear strenghtening of the beams

Inmaculada Concepción church Heredia - Costa Rica

Building type: Masonry building

<u>Year</u> 2017

Product:

C-MESH MX- C MASONRY

Used for:

Seismic structural strenghtening

Structural Strengthening Inmaculada Concepción church - Heredia - Costa Rica

Structural Strengthening

Inmaculada Concepción church - Heredia - Costa Rica

San Rafael church Heredia - Costa Rica