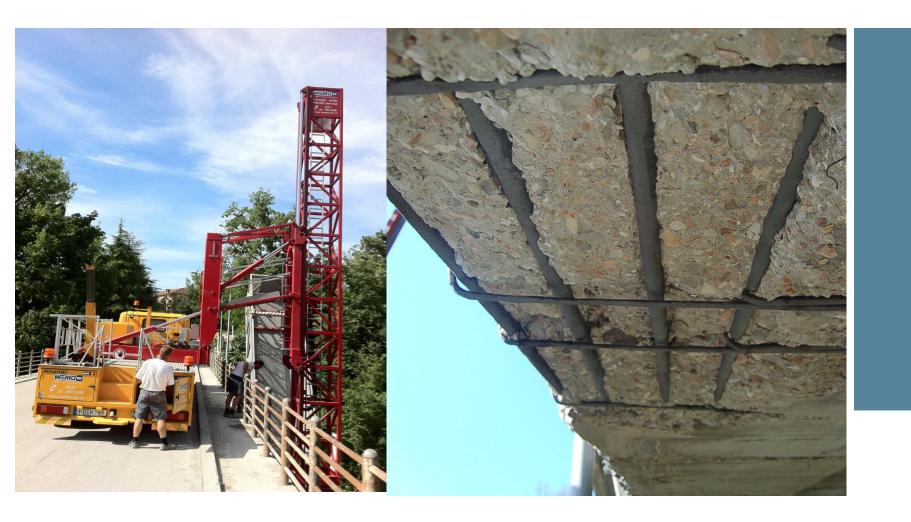

### **Building type:**

Concrete bridge

<u>Year</u> 2013

### Product:

PBO-MESH MX- PBO CONCRETE

### Used for:

Retrofitting beams, columns

Surface 1500 mg

Structural Strengthening Concrete bridge repair - Italy – 2013

Structural Strengthening Concrete bridge repair - Italy – 2013

Belice Bridge repair - Guatemala