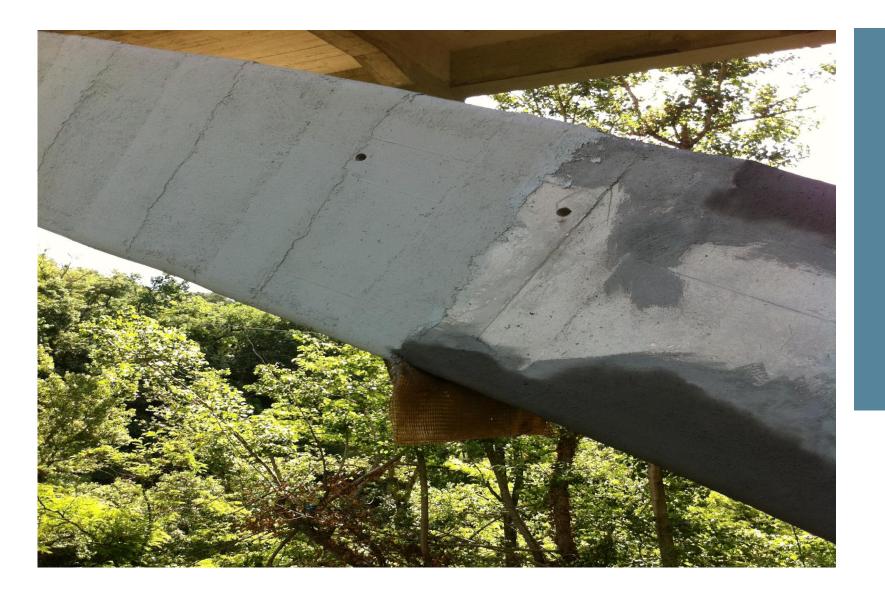

### **Building type:**

Concrete bridge

<u>Year</u> 2013

### Product:

PBO-MESH MX- PBO CONCRETE

### Used for:

Retrofitting beams, columns

Surface 1500 mg

Structural Strengthening Concrete bridge repair - Italy – 2013

Structural Strengthening Concrete bridge repair - Italy – 2013

Belice Bridge repair - Guatemala