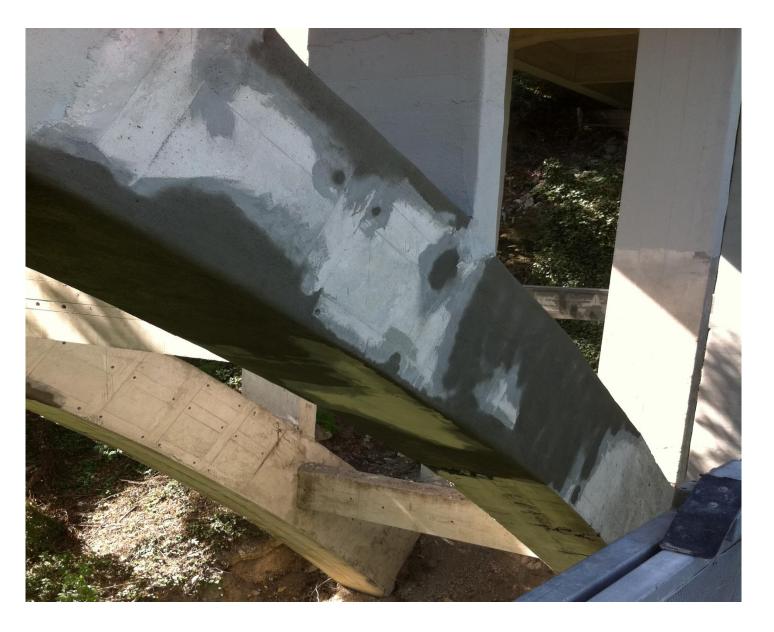

### **Building type:**

Concrete bridge

<u>Year</u> 2013

### Product:

PBO-MESH MX- PBO CONCRETE

### Used for:

Retrofitting beams, columns

Surface 1500 mg

Structural Strengthening Concrete bridge repair - Italy – 2013

Structural Strengthening Concrete bridge repair - Italy – 2013

Belice Bridge repair - Guatemala