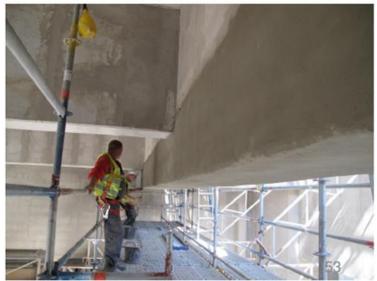

#### **Building type:**

Industrial support structure

#### Year

Oct 2013

#### Product:

PBO-MESH MX- PBO CONCRETE

#### Used for:

Beam strengthening

Ożarów cement plant (Poland)

Structural Strengthening
Ożarów cement plant (Poland)

Egnatia Odos Tunnel - Greece – 2008