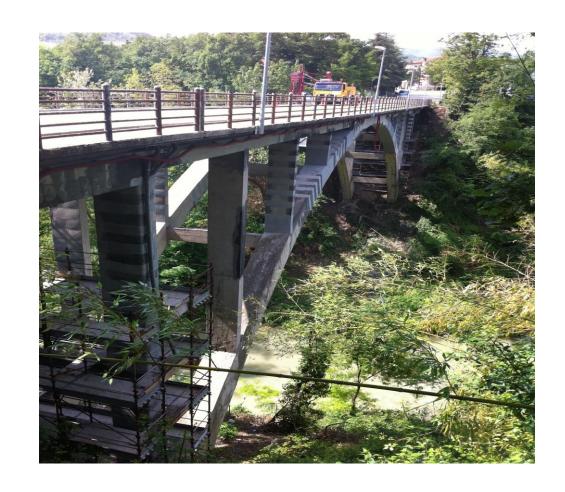

### **Building type:**

Bridge piles – sea water

### <u>Year</u>

2012

### **Product:**

PBO-MESH MX- PBO CONCRETE

### **Used for:**

Piles repair/strengthening

### **Surface**

2000 ma

Exxon Refinery plant - Syracuse (Italy) - 2012

Concrete bridge repair - Italy - 2013