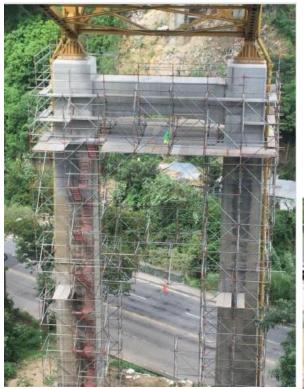

### **Building type:**

Steel bridge on Concrete support structure

### <u>Year</u> 2018

#### Product:

PBO-MESH MX- PBO CONCRETE

#### Used for:

Retrofitting concrete support structure

# Structural Strengthening Belice Bridge repair - Guatemala

# Structural Strengthening Belice Bridge repair - Guatemala

Anillo Periférico Bridge - Guatemala