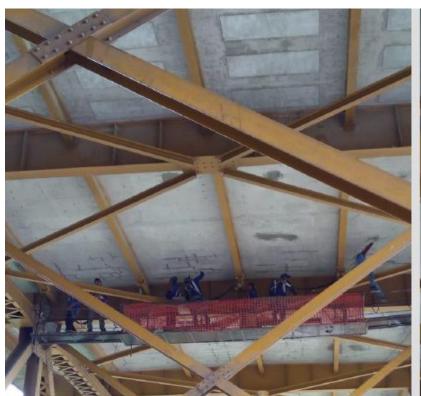

### **Building type:**

Steel bridge on Concrete support structure

### <u>Year</u> 2018

#### Product:

PBO-MESH MX- PBO CONCRETE

#### Used for:

Retrofitting concrete support structure

# Structural Strengthening Belice Bridge repair - Guatemala

# Structural Strengthening Belice Bridge repair - Guatemala

Anillo Periférico Bridge - Guatemala