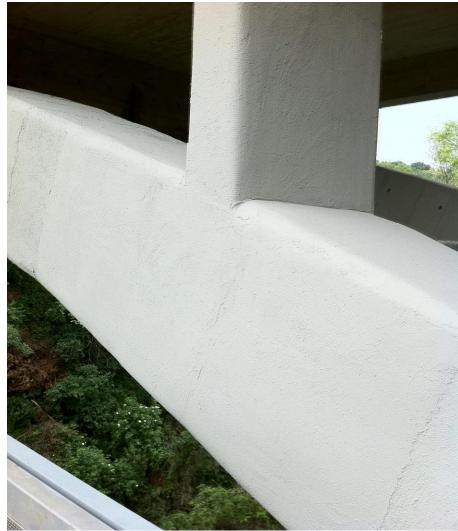

### **Building type:**

Concrete bridge

<u>Year</u> 2013

### Product:

PBO-MESH MX- PBO CONCRETE

### Used for:

Retrofitting beams, columns

Surface 1500 mg

Structural Strengthening Concrete bridge repair - Italy – 2013

Structural Strengthening Concrete bridge repair - Italy – 2013

Belice Bridge repair - Guatemala