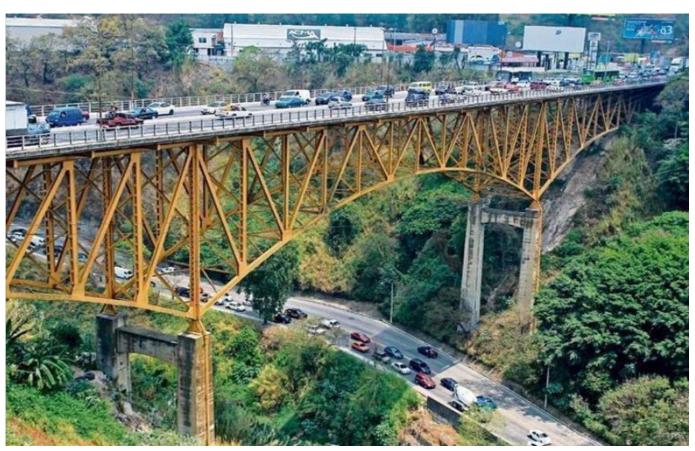

### **Building type:**

Steel bridge on Concrete support structure

### <u>Year</u> 2018

#### Product:

PBO-MESH MX- PBO CONCRETE

#### Used for:

Retrofitting concrete support structure

# Structural Strengthening Belice Bridge repair - Guatemala

# Structural Strengthening Belice Bridge repair - Guatemala

Anillo Periférico Bridge - Guatemala