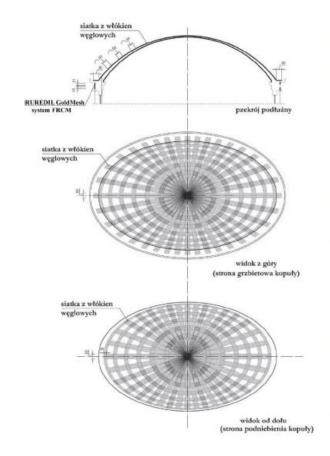

### **Building type:**

Masonry / Concrete building

### <u>Year</u> 2017

### Product:

PBO-MESH MX- PBO CONCRETE

### Used for:

Domes strenghtening

Four Domes Pavilion - Wrocław, Poland

Structural Strengthening
Four Domes Pavilion - Wrocław, Poland