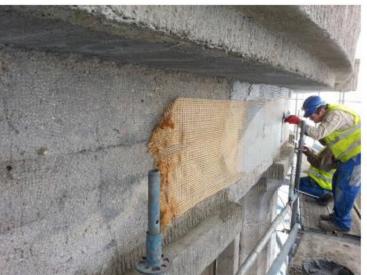

### **Building type:**

Bridge piles – sea water

### <u>Year</u>

2012

### **Product:**

PBO-MESH MX- PBO CONCRETE

### **Used for:**

Piles repair/strengthening

### **Surface**

2000 ma

Exxon Refinery plant - Syracuse (Italy) - 2012

Concrete bridge repair - Italy - 2013