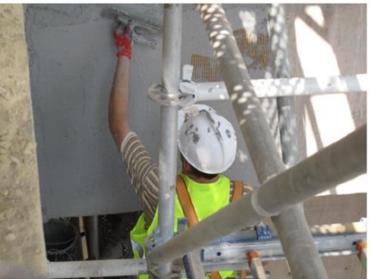

#### **Building type:**

Industrial support structure

#### Year

Oct 2013

#### Product:

PBO-MESH MX- PBO CONCRETE

#### Used for:

Beam strengthening

Ożarów cement plant (Poland)

Structural Strengthening
Ożarów cement plant (Poland)

Egnatia Odos Tunnel - Greece – 2008