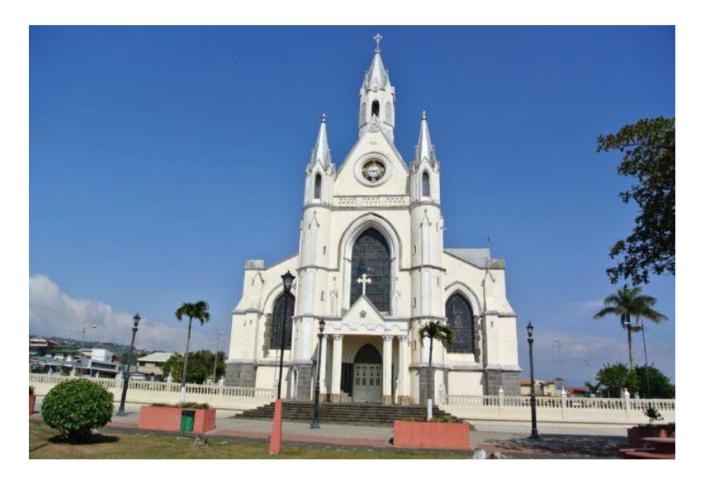

#### Used for:

Shear strenghtening of the beams

Inmaculada Concepción church Heredia - Costa Rica

Building type: Masonry building

<u>Year</u> 2017

Product:

C-MESH MX- C MASONRY

Used for:

Seismic structural strenghtening

Structural Strengthening Inmaculada Concepción church - Heredia - Costa Rica

Structural Strengthening

Inmaculada Concepción church - Heredia - Costa Rica

San Rafael church Heredia - Costa Rica