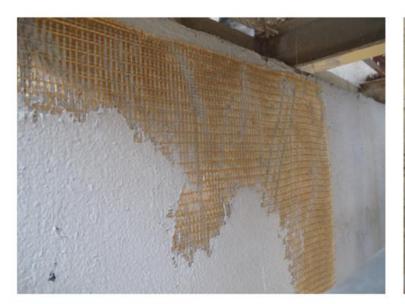

#### **Building type:**

Industrial support structure

#### Year

Oct 2013

#### Product:

PBO-MESH MX- PBO CONCRETE

#### Used for:

Beam strengthening

Ożarów cement plant (Poland)

Structural Strengthening
Ożarów cement plant (Poland)

Egnatia Odos Tunnel - Greece – 2008