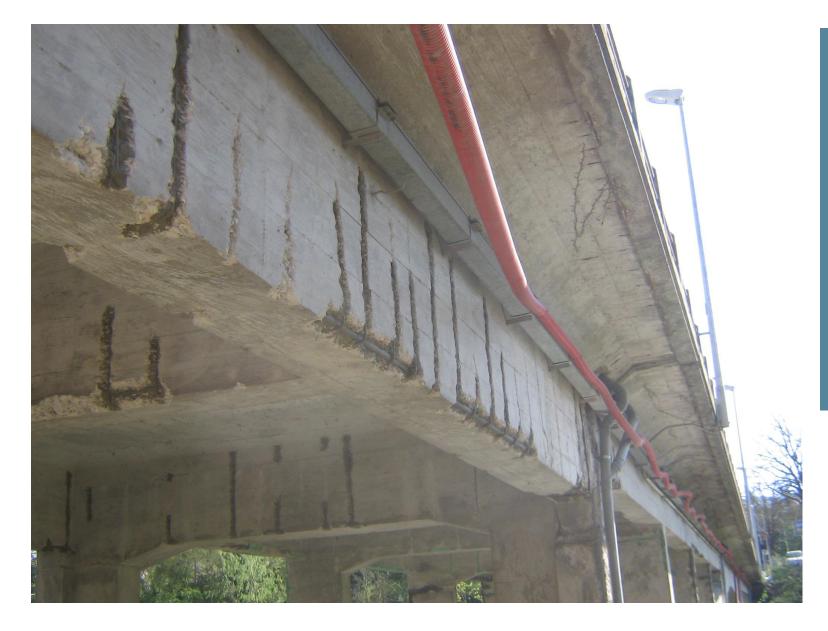

### **Building type:**

Concrete bridge

<u>Year</u> 2013

### Product:

PBO-MESH MX- PBO CONCRETE

### Used for:

Retrofitting beams, columns

Surface 1500 mg

Structural Strengthening Concrete bridge repair - Italy – 2013

Structural Strengthening Concrete bridge repair - Italy – 2013

Belice Bridge repair - Guatemala