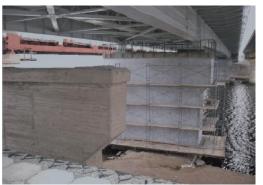

### Building type:

Bridge piles

<u>Year</u> Oct 2007

#### Product:

PBO-MESH MX- PBO CONCRETE

#### Used for:

Piles strenghtening

Surface 600 mg

Bridge in Novosibirsk (Russia)

Structural Strengthening
Bridge in Novosibirsk (Russia)

Bergheim (Germany)