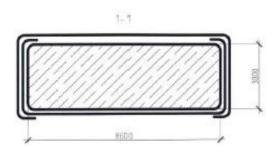

- Cornwall Station





Metro North Railroad - NY (U.S.A.) Salisbury Mills - Cornwall Station



Alpharetta (Georgia) USA

#### **Building type:**

Stonewalk lofts – Shear and flexural Strengthening of residential building

#### <u>Year</u>

2015

#### Product:

PBO-MESH MX- PBO CONCRETE

#### <u>Surface</u>

6000 sf











Moscow - Russia

#### **Building type:**

Office building – Increase load capacity on a concrete slab.

#### Year

October 2012

#### Product:

PBO-MESH MX- PBO CONCRETE

#### <u>Surface</u>

3000 sf













## Structural Strengthening Office Building in Moscow - Russia



Novosibirsk (Russia)

### Building type:

Bridge piles

<u>Year</u> Oct 2007

#### Product:

PBO-MESH MX- PBO CONCRETE

#### Used for:

Piles strenghtening

Surface 600 mg

























Bridge in Novosibirsk (Russia)









Structural Strengthening
Bridge in Novosibirsk (Russia)

Bergheim (Germany)

#### **Building type:**

Cooling tower

#### <u>Year</u>

Oct 2012

#### Product:

PBO-MESH MX- PBO CONCRETE

#### Used for:

Structure repair and strengthening

### <u>Surface</u>

1800 mg









## Structural Strengthening Cooling tower - Bergheim (Germany)





## Structural Strengthening Cooling tower - Bergheim (Germany)





Structural Strengthening Cooling tower - Bergheim (Germany)



Cooling tower - Puławy (Poland)

#### **Building type:**

Cooling tower

<u>Year</u> 2012

#### Product:

PBO-MESH MX- PBO CONCRETE

#### Used for:

Structure repair and strengthening











Structural Strengthening Cooling tower - Puławy (Poland)





Cooling tower - Puławy