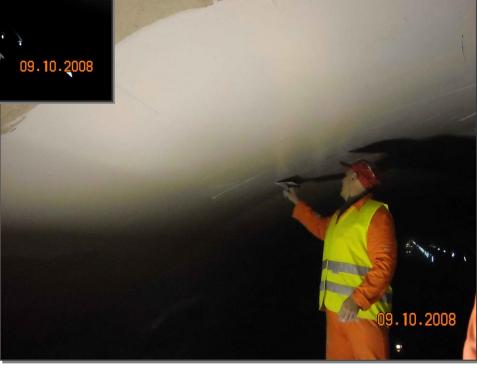

#### **Building type:**

Highway Tunnel

#### <u>Year</u>

2008

#### **Product:**

PBO-MESH MX- PBO CONCRETE

#### Used for:

Cross passage surface retrofitting

#### **Surface**

12.000 mg

Egnatia Odos Tunnel - Greece – 2008

Structural Strengthening Egnatia Odos Tunnel - Greece – 2008

Structural Strengthening Egnatia Odos Tunnel - Greece – 2008

Structural Strengthening Egnatia Odos Tunnel - Greece – 2008