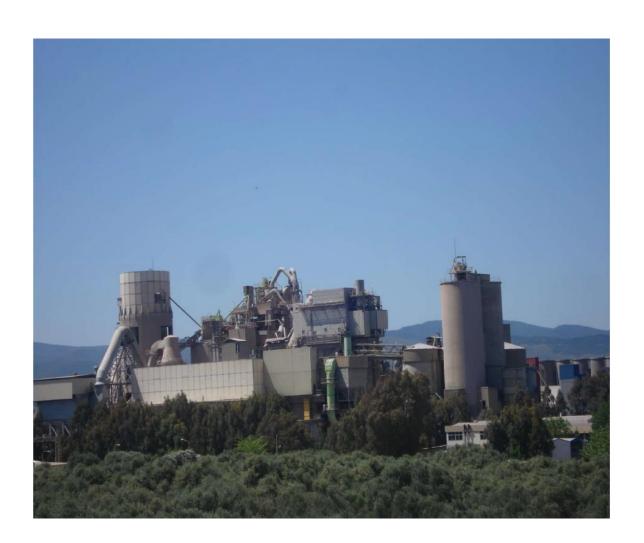

#### **Building type:**

Cement Plant Silos

<u>Year</u> 2010

#### Product:

PBO-MESH MX- PBO CONCRETE

#### Used for:

Retrofitting silos roof and concrete walls

Surface 800 mg

Structural Strengthening
Titan Cement Company - Greece