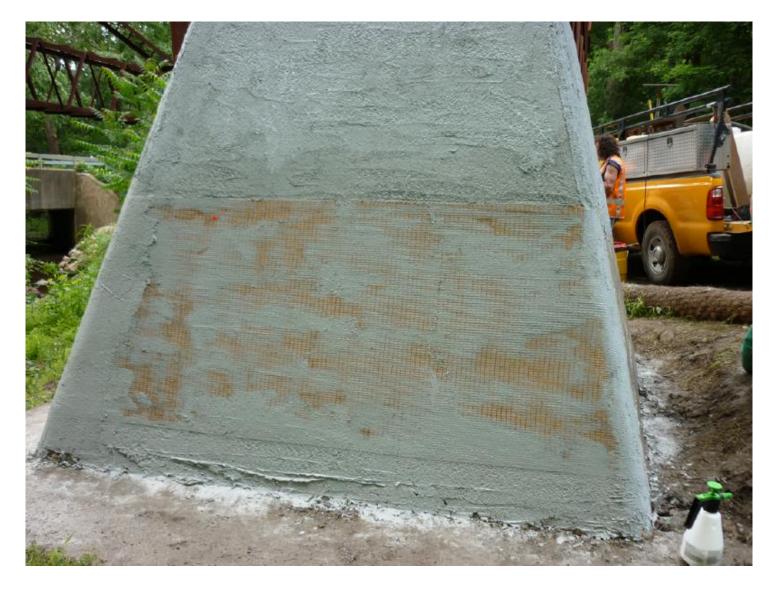

# International reference projects

Structural strengthening with FRCM systems

Metro North Railroad – NY (U.S.A.) Salisbury Mills - Cornwall Station

#### Building type: Railway bridge

<u>Year</u> 2010

#### Product:

PBO-MESH MX- PBO CONCRETE

#### **Used for:**

Piles repair/strengthening

Surface 2000 mg

Metro North Railroad - NY (U.S.A.) Salisbury Mills - Cornwall Station

Metro North Railroad - NY (U.S.A.) Salisbury Mills - Cornwall Station

Alpharetta (Georgia) USA