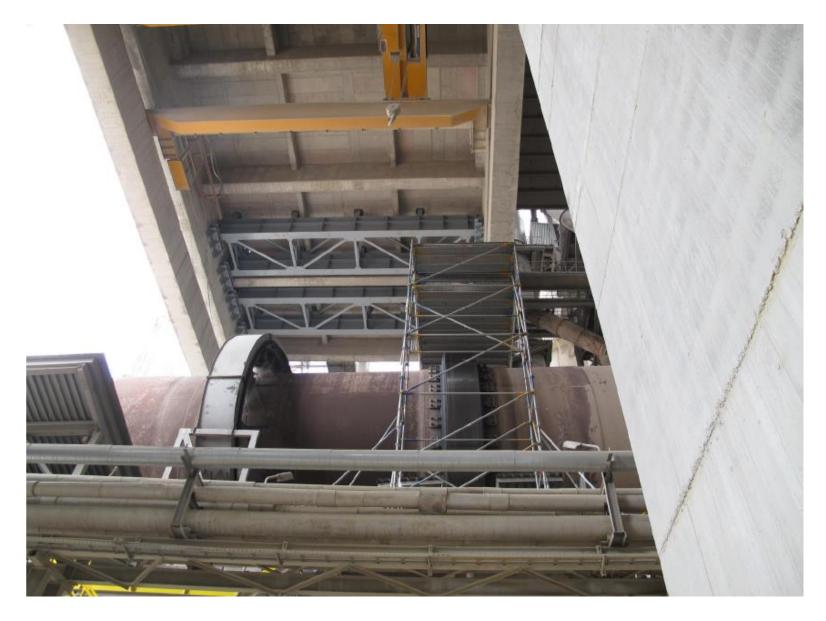

### Building type:

Bridge piles

<u>Year</u> Oct 2007

#### Product:

PBO-MESH MX- PBO CONCRETE

#### Used for:

Piles strenghtening

Surface 600 mg

Bridge in Novosibirsk (Russia)

Structural Strengthening
Bridge in Novosibirsk (Russia)

Bergheim (Germany)