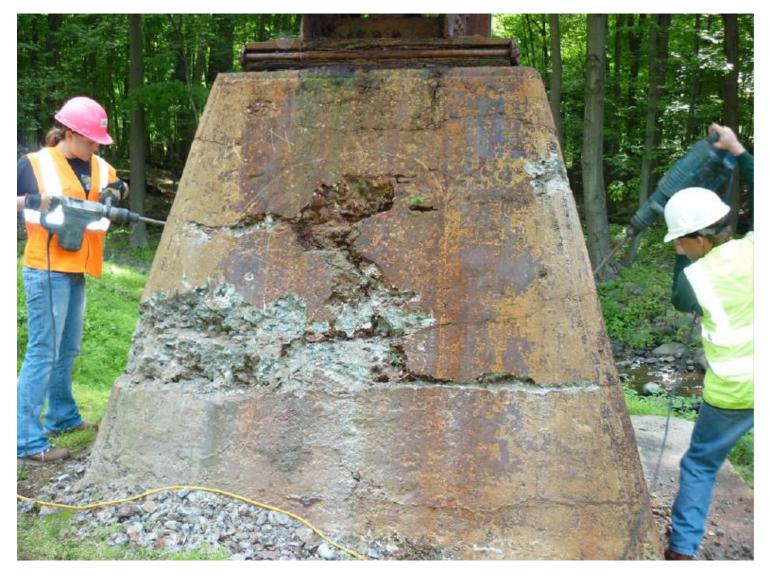

# International reference projects

Structural strengthening with FRCM systems

Metro North Railroad – NY (U.S.A.) Salisbury Mills - Cornwall Station

#### Building type: Railway bridge

<u>Year</u> 2010

#### Product:

PBO-MESH MX- PBO CONCRETE

#### **Used for:**

Piles repair/strengthening

Surface 2000 mg

Metro North Railroad - NY (U.S.A.) Salisbury Mills - Cornwall Station

Metro North Railroad - NY (U.S.A.) Salisbury Mills - Cornwall Station

Alpharetta (Georgia) USA