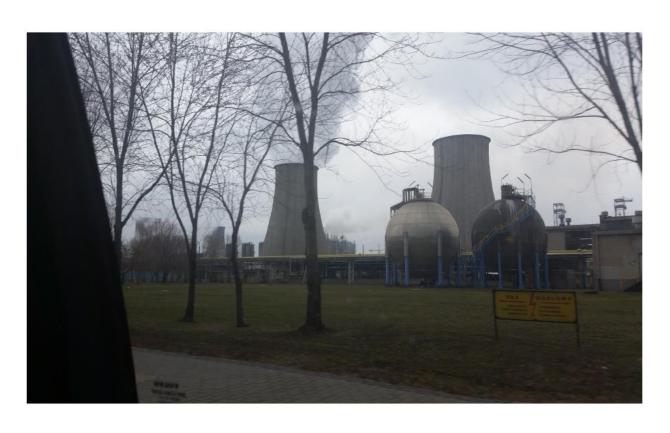

#### **Building type:**

Cooling tower

<u>Year</u> 2012

#### Product:

PBO-MESH MX- PBO CONCRETE

#### Used for:

Structure repair and strengthening

Structural Strengthening Cooling tower - Puławy (Poland)

Cooling tower - Puławy (Poland)

Structural Strengthening Cooling tower - Puławy (Poland)

Cooling tower - Puławy (Poland)