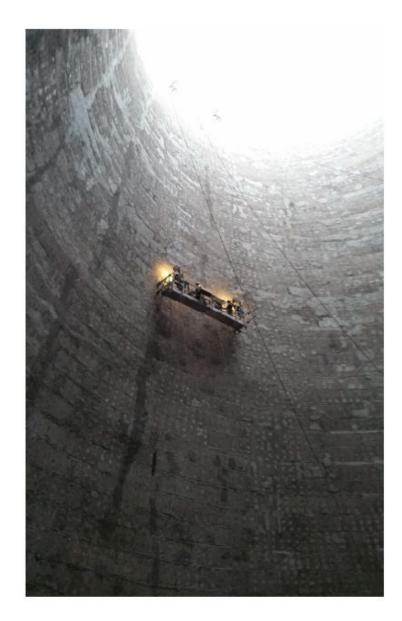

#### **Building type:**

Cooling tower

#### <u>Year</u>

Oct 2012

#### Product:

PBO-MESH MX- PBO CONCRETE

#### Used for:

Structure repair and strengthening

### <u>Surface</u>

1800 mg

## Structural Strengthening Cooling tower - Bergheim (Germany)

## Structural Strengthening Cooling tower - Bergheim (Germany)

Structural Strengthening Cooling tower - Bergheim (Germany)

Cooling tower - Puławy (Poland)