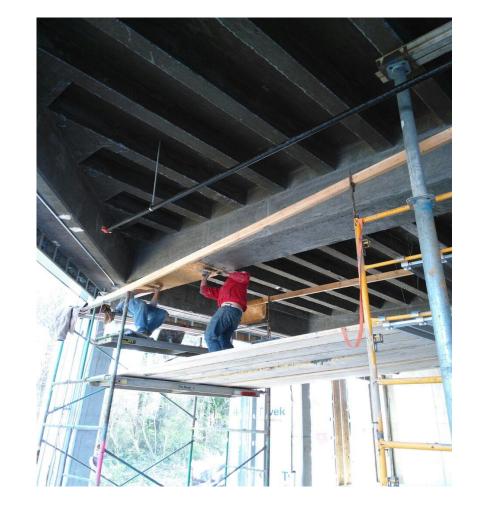

# International reference projects

Structural strengthening with FRCM systems

Metro North Railroad – NY (U.S.A.) Salisbury Mills - Cornwall Station

#### Building type: Railway bridge

<u>Year</u> 2010

#### Product:

PBO-MESH MX- PBO CONCRETE

#### **Used for:**

Piles repair/strengthening

Surface 2000 mg

Metro North Railroad - NY (U.S.A.) Salisbury Mills - Cornwall Station

Metro North Railroad - NY (U.S.A.) Salisbury Mills - Cornwall Station

Alpharetta (Georgia) USA