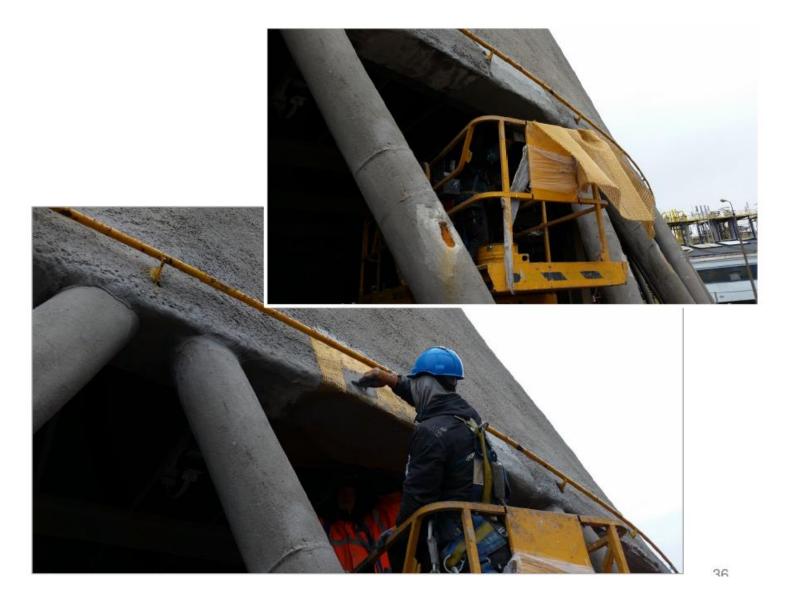

#### **Building type:**

Cooling tower

<u>Year</u> 2012

#### Product:

PBO-MESH MX- PBO CONCRETE

#### Used for:

Structure repair and strengthening

Structural Strengthening Cooling tower - Puławy (Poland)

Cooling tower - Puławy (Poland)

Structural Strengthening Cooling tower - Puławy (Poland)

Cooling tower - Puławy (Poland)