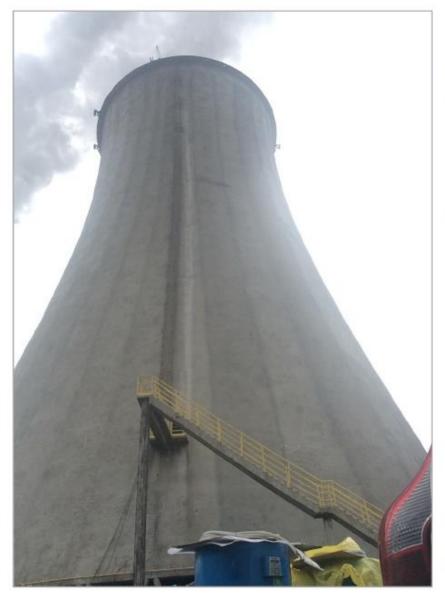

#### **Building type:**

Cooling tower

#### <u>Year</u>

Oct 2012

#### Product:

PBO-MESH MX- PBO CONCRETE

#### Used for:

Structure repair and strengthening

### <u>Surface</u>

1800 mg

## Structural Strengthening Cooling tower - Bergheim (Germany)

## Structural Strengthening Cooling tower - Bergheim (Germany)

Structural Strengthening Cooling tower - Bergheim (Germany)

Cooling tower - Puławy (Poland)