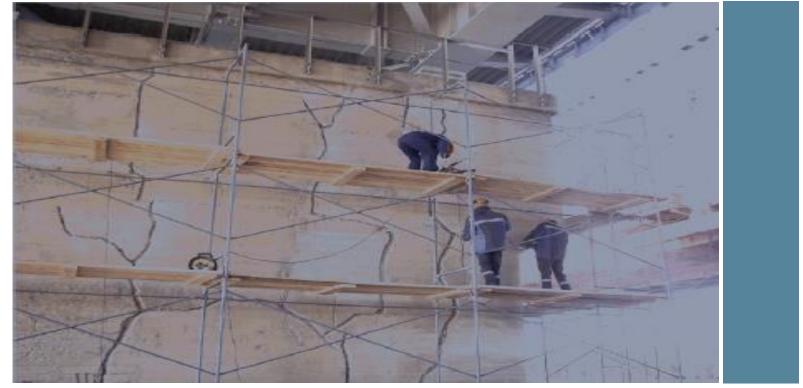

### Building type:

Bridge piles

<u>Year</u> Oct 2007

#### Product:

PBO-MESH MX- PBO CONCRETE

#### Used for:

Piles strenghtening

Surface 600 mg

Bridge in Novosibirsk (Russia)

Structural Strengthening
Bridge in Novosibirsk (Russia)

Bergheim (Germany)