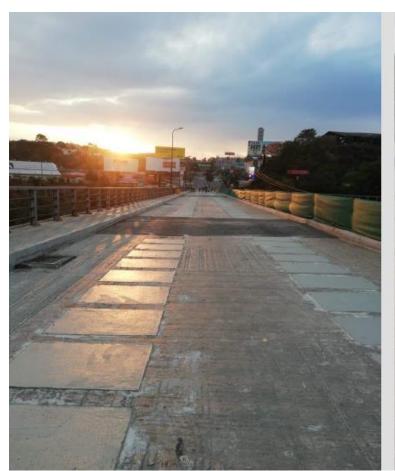

### **Building type:**

Concrete bridge

<u>Year</u> 2013

### Product:

PBO-MESH MX- PBO CONCRETE

### Used for:

Retrofitting beams, columns

Surface 1500 mg

Structural Strengthening Concrete bridge repair - Italy – 2013

Structural Strengthening Concrete bridge repair - Italy – 2013

Belice Bridge repair - Guatemala