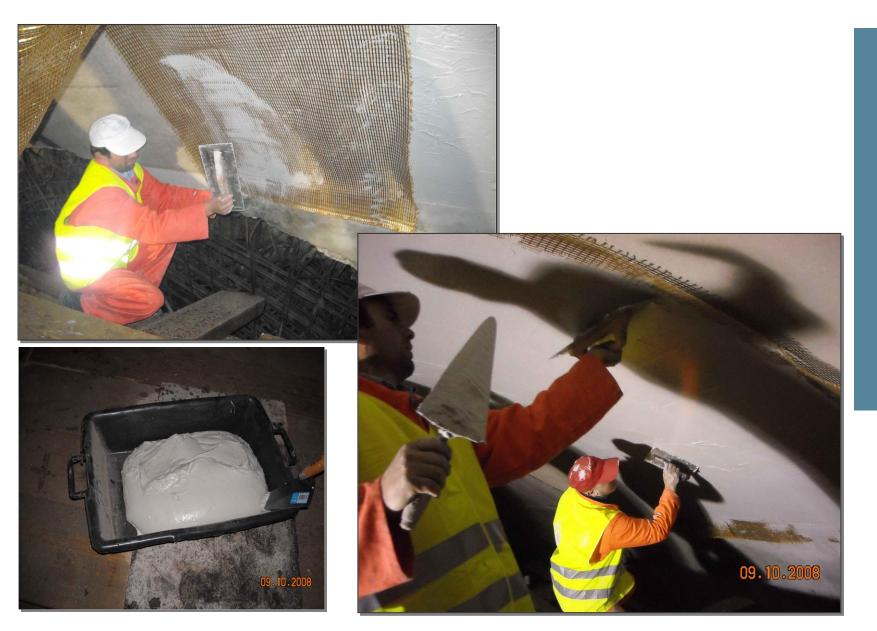

#### **Building type:**

Highway Tunnel

#### <u>Year</u>

2008

#### **Product:**

PBO-MESH MX- PBO CONCRETE

#### Used for:

Cross passage surface retrofitting

#### **Surface**

12.000 mg

Egnatia Odos Tunnel - Greece – 2008

Structural Strengthening Egnatia Odos Tunnel - Greece – 2008

Structural Strengthening Egnatia Odos Tunnel - Greece – 2008

Structural Strengthening Egnatia Odos Tunnel - Greece – 2008