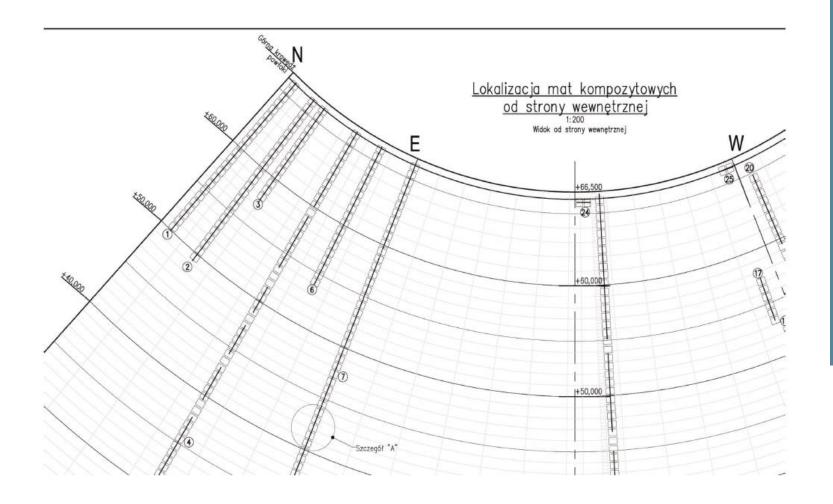

#### Building type:

Cooling tower

Year Oct 2008

#### Product:

PBO-MESH MX- PBO CONCRETE

#### **Used for:**

See drawing

#### <u>Surface</u>

2500 mg

Ożarów cement plant (Poland) Beam strengthening