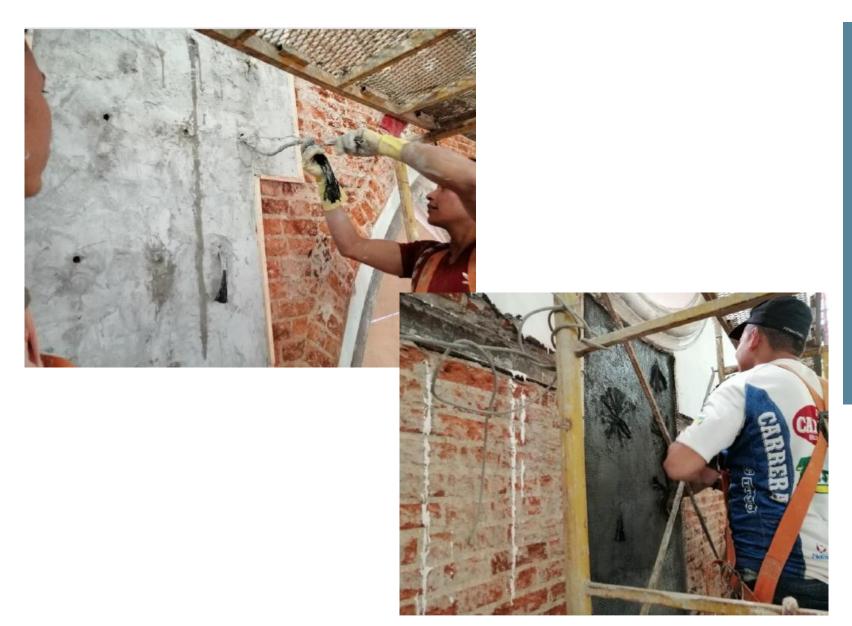

#### Used for:

Shear strenghtening of the beams

Inmaculada Concepción church Heredia - Costa Rica

Building type: Masonry building

<u>Year</u> 2017

Product:

C-MESH MX- C MASONRY

Used for:

Seismic structural strenghtening

Structural Strengthening Inmaculada Concepción church - Heredia - Costa Rica

Structural Strengthening

Inmaculada Concepción church - Heredia - Costa Rica

San Rafael church Heredia - Costa Rica