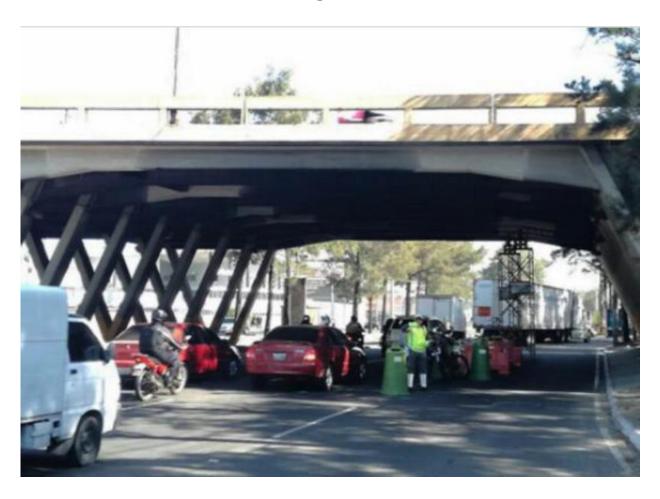

### **Building type:**

Steel bridge on Concrete support structure

### <u>Year</u> 2018

#### Product:

PBO-MESH MX- PBO CONCRETE

#### Used for:

Retrofitting concrete support structure

# Structural Strengthening Belice Bridge repair - Guatemala

# Structural Strengthening Belice Bridge repair - Guatemala

Anillo Periférico Bridge - Guatemala