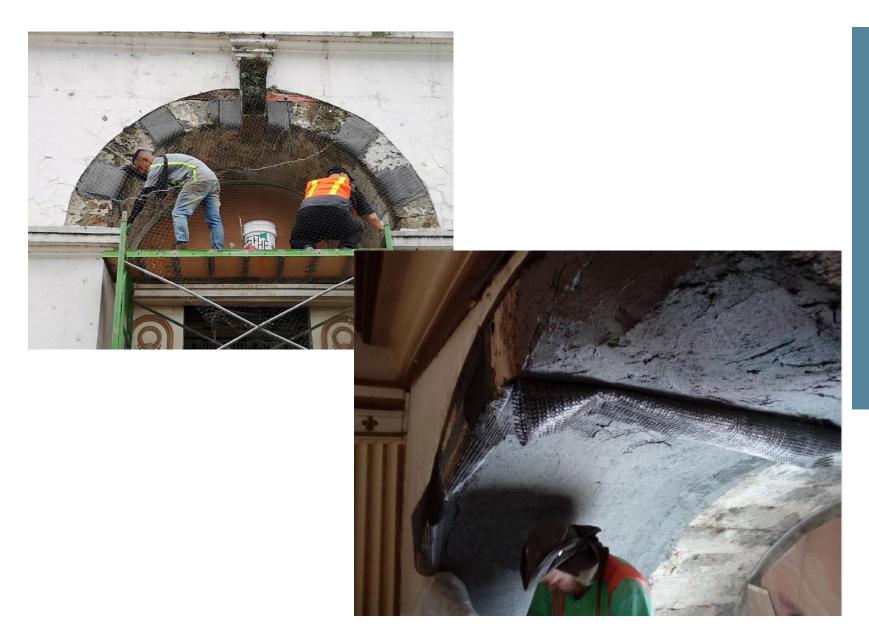

### **Building type:**

Masonry building

<u>Year</u> 2017

#### Product:

C-MESH MX- C MASONRY

### Used for:

Structural
Strenghtening and repair after an earthquake

# Structural Strengthening San Rafael church - Heredia - Costa Rica

Structural Strengthening
San Rafael church - Heredia - Costa Rica

Four Domes Pavilion - Wrocław, Poland