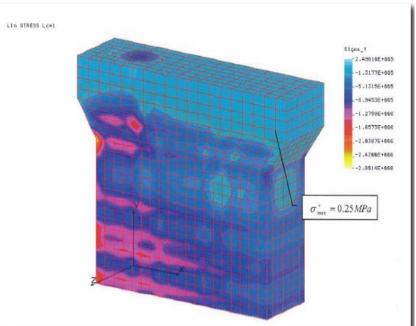

### Building type:

Bridge piles

<u>Year</u> Oct 2007

#### Used for:

Piles strenghtening

Surface 600 mg

Bridge in Novosibirsk (Russia)

Structural Strengthening
Bridge in Novosibirsk (Russia)

Bergheim (Germany)