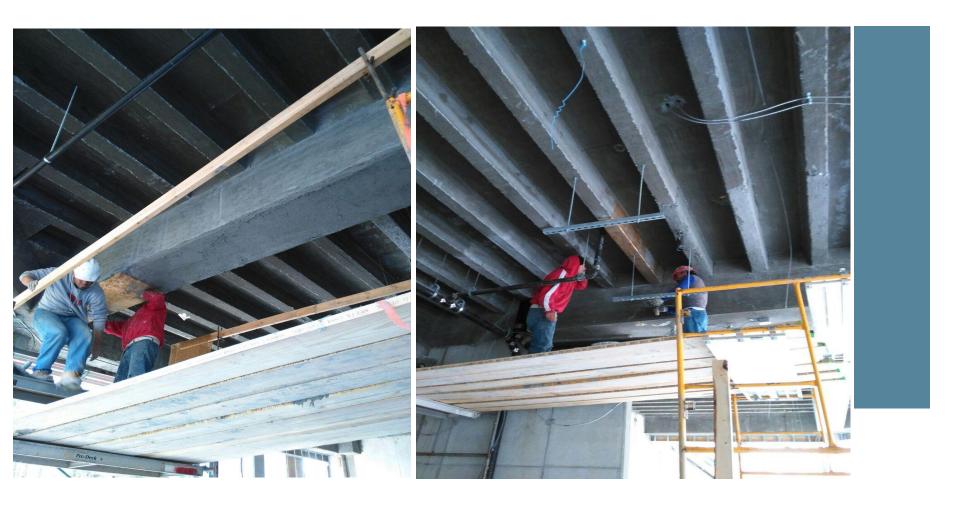

# International reference projects

Structural strengthening with FRCM systems

Metro North Railroad – NY (U.S.A.) Salisbury Mills - Cornwall Station

#### Building type: Railway bridge

<u>Year</u> 2010

#### Product:

PBO-MESH MX- PBO CONCRETE

#### **Used for:**

Piles repair/strengthening

Surface 2000 mg

Metro North Railroad - NY (U.S.A.) Salisbury Mills - Cornwall Station

Metro North Railroad - NY (U.S.A.) Salisbury Mills - Cornwall Station

Alpharetta (Georgia) USA