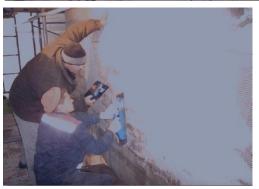

### Building type:

Bridge piles

<u>Year</u> Oct 2007

#### Product:

PBO-MESH MX- PBO CONCRETE

#### Used for:

Piles strenghtening

Surface 600 mg

Bridge in Novosibirsk (Russia)

Structural Strengthening
Bridge in Novosibirsk (Russia)

Bergheim (Germany)