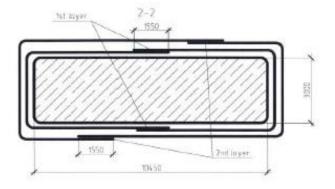

### Building type:

Bridge piles

<u>Year</u> Oct 2007

#### Product:

PBO-MESH MX- PBO CONCRETE

#### Used for:

Piles strenghtening

Surface 600 mg

Bridge in Novosibirsk (Russia)

Structural Strengthening
Bridge in Novosibirsk (Russia)

Bergheim (Germany)