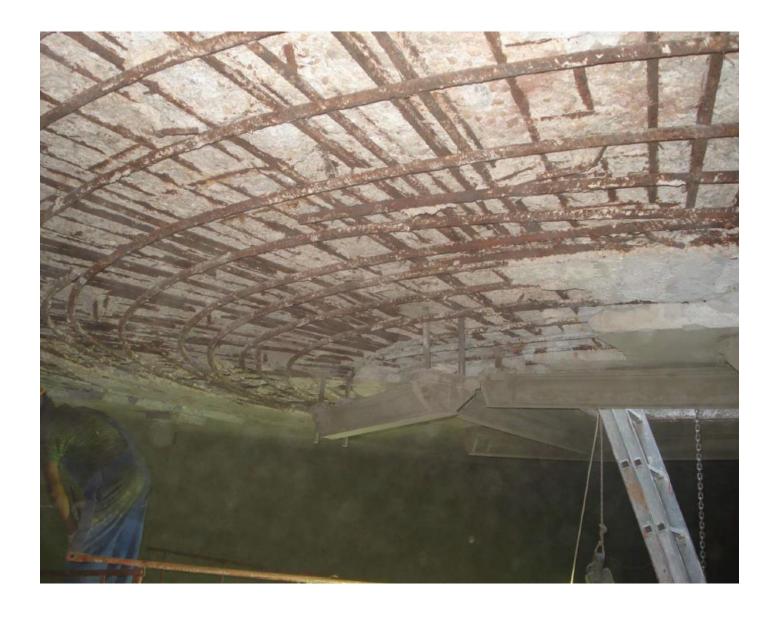

### Building type:

Bridge piles

<u>Year</u> Oct 2007

#### Product:

PBO-MESH MX- PBO CONCRETE

#### Used for:

Piles strenghtening

Surface 600 mg

Bridge in Novosibirsk (Russia)

Structural Strengthening
Bridge in Novosibirsk (Russia)

Bergheim (Germany)