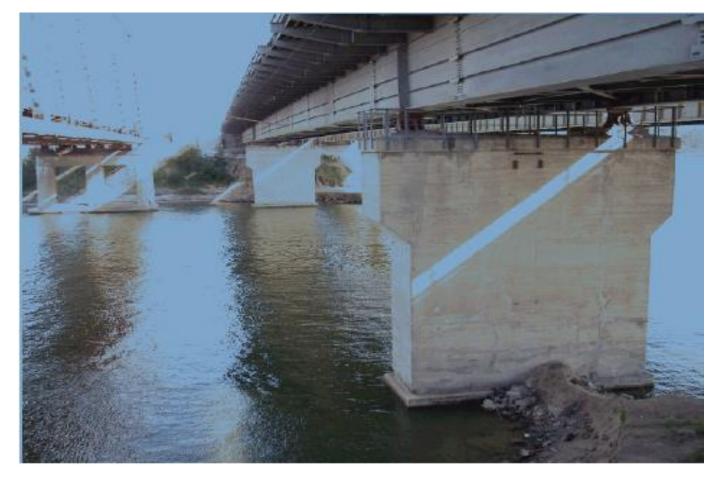

### **Building type:**

Concrete bridge

<u>Year</u> 2013

### Product:

PBO-MESH MX- PBO CONCRETE

### Used for:

Retrofitting beams, columns

Surface 1500 mg

Structural Strengthening Concrete bridge repair - Italy – 2013

Structural Strengthening Concrete bridge repair - Italy – 2013

Belice Bridge repair - Guatemala