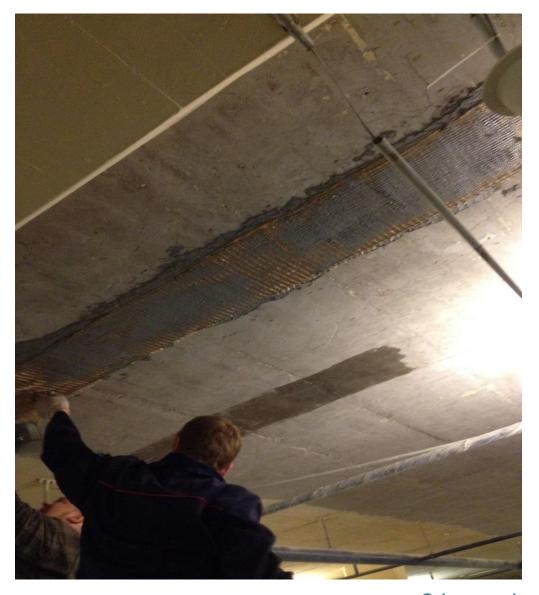

#### **Building type:**

Office building – Increase load capacity on a concrete slab.

#### Year

October 2012

#### Product:

PBO-MESH MX- PBO CONCRETE

#### <u>Surface</u>

3000 sf

## Structural Strengthening Office Building in Moscow - Russia

Novosibirsk (Russia)