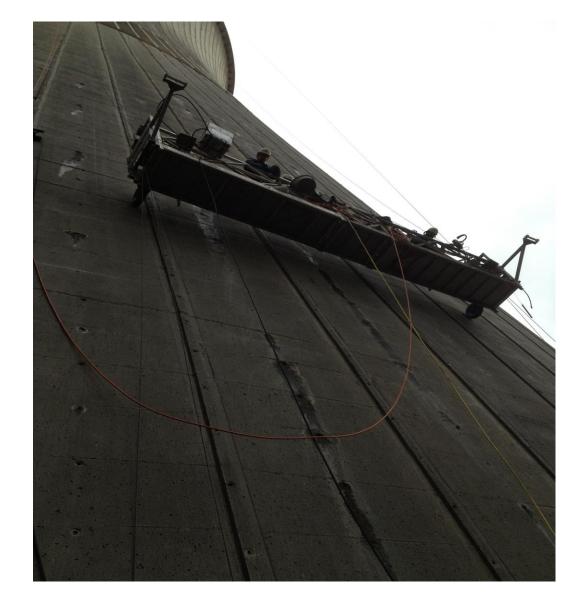

#### **Building type:**

Cooling tower

#### <u>Year</u>

Oct 2012

#### Product:

PBO-MESH MX- PBO CONCRETE

#### Used for:

Structure repair and strengthening

### <u>Surface</u>

1800 mg

## Structural Strengthening Cooling tower - Bergheim (Germany)