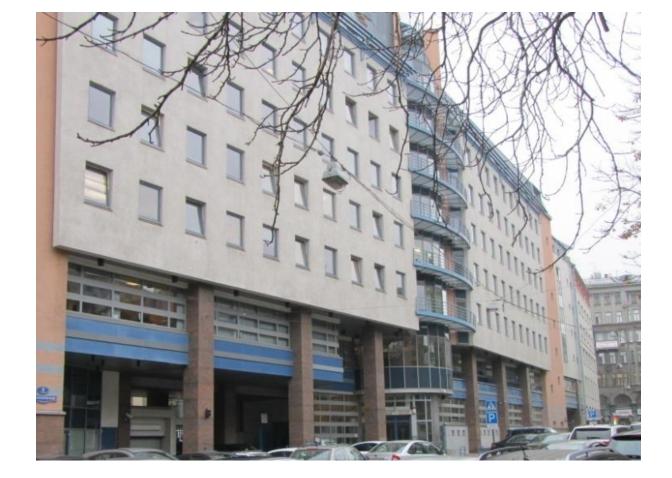

#### **Building type:**

Office building – Increase load capacity on a concrete slab.

#### Year

October 2012

#### Product:

PBO-MESH MX- PBO CONCRETE

#### <u>Surface</u>

3000 sf

## Structural Strengthening Office Building in Moscow - Russia

Novosibirsk (Russia)