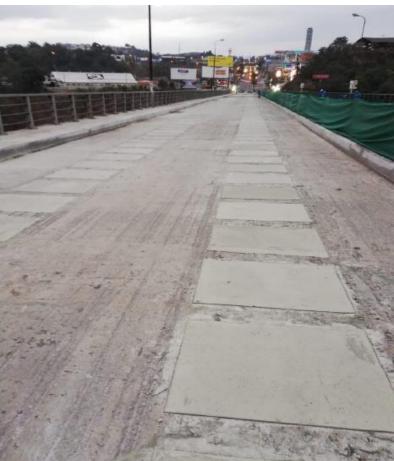

### **Building type:**

Concrete bridge

<u>Year</u> 2017

#### Product:

PBO-MESH MX- PBO CONCRETE

#### Used for:

Shear strenghtening of the beams

Inmaculada Concepción church Heredia - Costa Rica

Building type: Masonry building

<u>Year</u> 2017

Product:

C-MESH MX- C MASONRY

Used for: