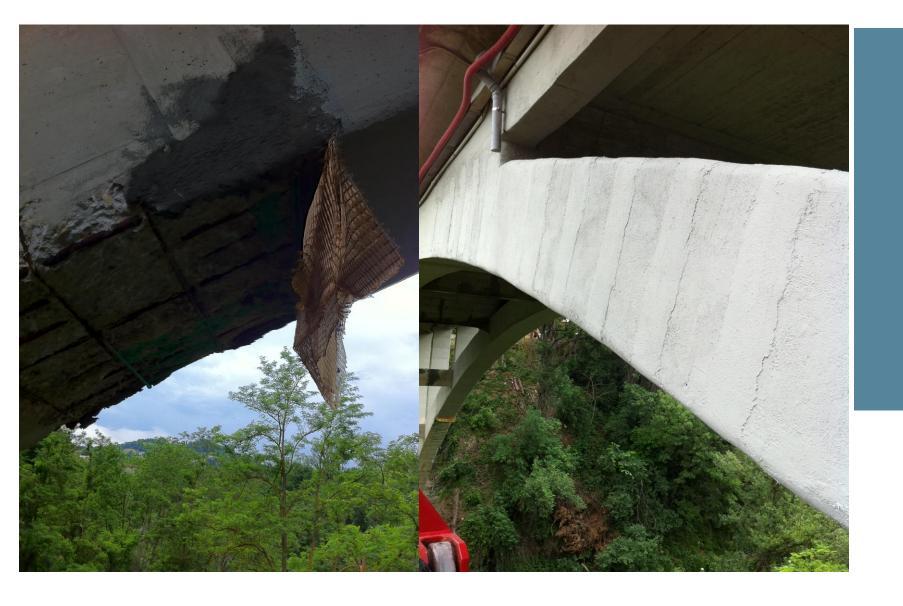

### **Building type:**

Concrete bridge

<u>Year</u> 2013

### Product:

PBO-MESH MX- PBO CONCRETE

### Used for:

Retrofitting beams, columns

Surface 1500 mg

Structural Strengthening Concrete bridge repair - Italy – 2013

Structural Strengthening Concrete bridge repair - Italy – 2013

Belice Bridge repair - Guatemala