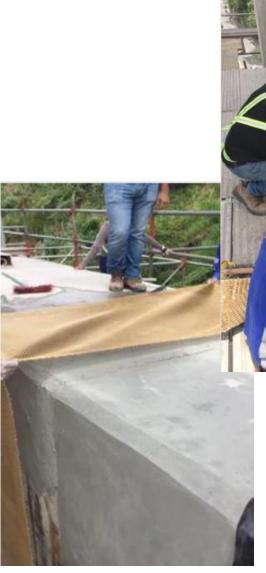

### **Building type:**

Steel bridge on Concrete support structure

### <u>Year</u> 2018

#### Product:

PBO-MESH MX- PBO CONCRETE

#### Used for:

Retrofitting concrete support structure

# Structural Strengthening Belice Bridge repair - Guatemala

# Structural Strengthening Belice Bridge repair - Guatemala

Anillo Periférico Bridge - Guatemala