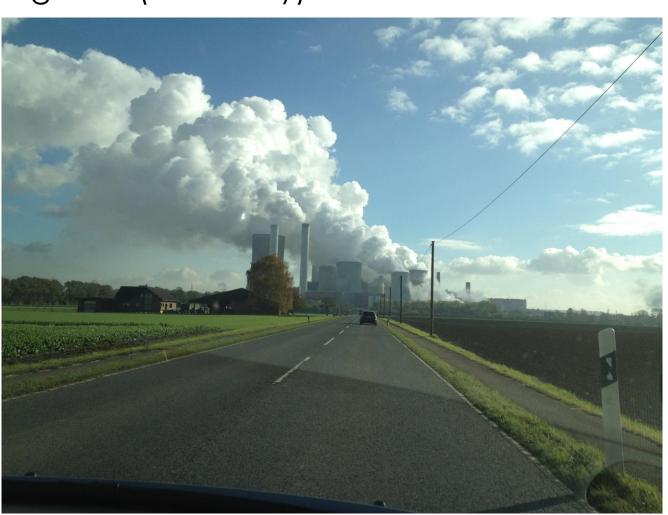

#### **Building type:**

Cooling tower

#### <u>Year</u>

Oct 2012

#### Product:

PBO-MESH MX- PBO CONCRETE

#### Used for:

Structure repair and strengthening

### <u>Surface</u>

1800 mg

## Structural Strengthening Cooling tower - Bergheim (Germany)