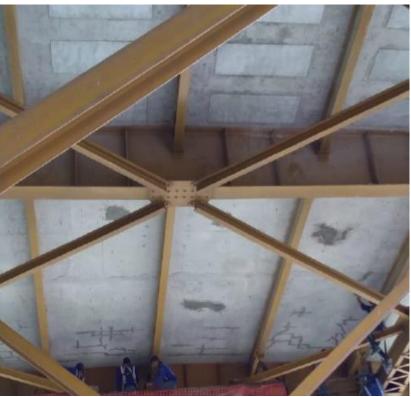

### **Building type:**

Steel bridge on Concrete support structure

### <u>Year</u> 2018

#### Product:

PBO-MESH MX- PBO CONCRETE

#### Used for:

Retrofitting concrete support structure

# Structural Strengthening Belice Bridge repair - Guatemala

# Structural Strengthening Belice Bridge repair - Guatemala

Anillo Periférico Bridge - Guatemala