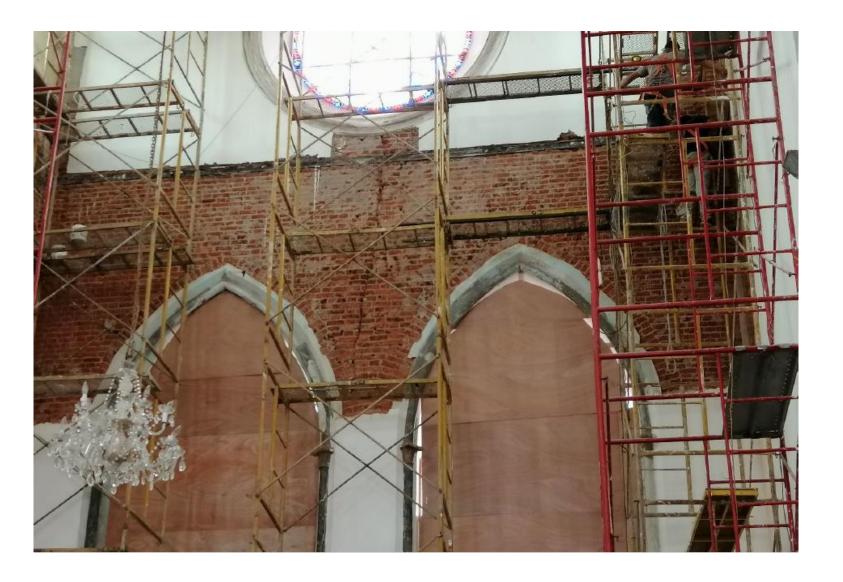

#### Used for:

Shear strenghtening of the beams

Inmaculada Concepción church Heredia - Costa Rica

Building type: Masonry building

<u>Year</u> 2017

Product:

C-MESH MX- C MASONRY

Used for:

Seismic structural strenghtening

Structural Strengthening Inmaculada Concepción church - Heredia - Costa Rica

Structural Strengthening

Inmaculada Concepción church - Heredia - Costa Rica

San Rafael church Heredia - Costa Rica