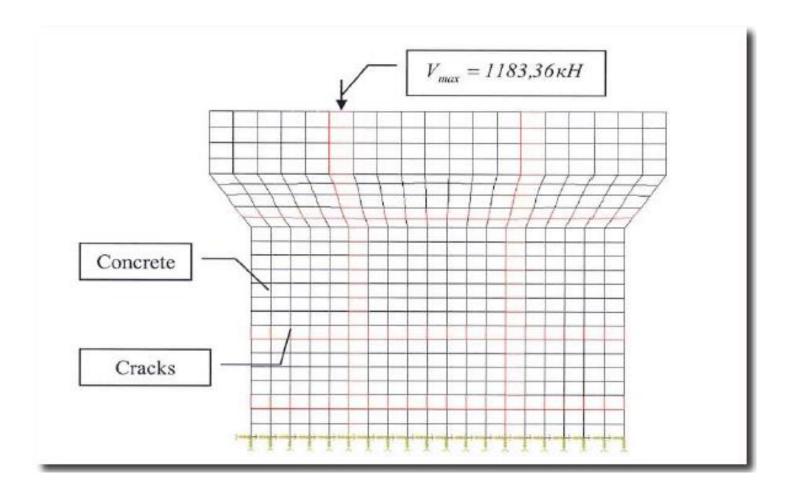

### Building type:

Bridge piles

<u>Year</u> Oct 2007

#### Used for:

Piles strenghtening

Surface 600 mg

Bridge in Novosibirsk (Russia)

Structural Strengthening
Bridge in Novosibirsk (Russia)

Bergheim (Germany)