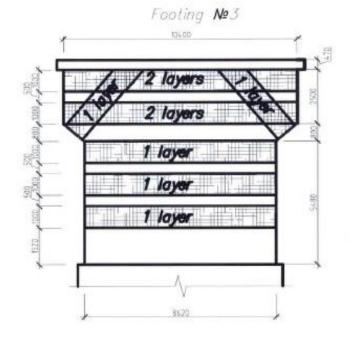

s - Cornwall Station





Metro North Railroad - NY (U.S.A.) Salisbury Mills - Cornwall Station



Alpharetta (Georgia) USA

#### **Building type:**

Stonewalk lofts – Shear and flexural Strengthening of residential building

#### <u>Year</u>

2015

#### Product:

PBO-MESH MX- PBO CONCRETE

#### <u>Surface</u>

6000 sf











Moscow - Russia

#### **Building type:**

Office building – Increase load capacity on a concrete slab.

#### Year

October 2012

#### Product:

PBO-MESH MX- PBO CONCRETE

#### <u>Surface</u>

3000 sf













## Structural Strengthening Office Building in Moscow - Russia



Novosibirsk (Russia)

### Building type:

Bridge piles

<u>Year</u> Oct 2007

#### Product:

PBO-MESH MX- PBO CONCRETE

#### Used for:

Piles strenghtening

Surface 600 mg

























Bridge in Novosibirsk (Russia)









Structural Strengthening
Bridge in Novosibirsk (Russia)

Bergheim (Germany)

#### **Building type:**

Cooling tower

#### <u>Year</u>

Oct 2012

#### Product:

PBO-MESH MX- PBO CONCRETE

#### Used for:

Structure repair and strengthening

### <u>Surface</u>

1800 mg









## Structural Strengthening Cooling tower - Bergheim (Germany)





## Structural Strengthening Cooling tower - Bergheim (Germany)





Structural Strengthening Cooling tower - Bergheim (Germany)



Cooling tower - Puławy (Poland)

#### **Building type:**

Cooling tower

<u>Year</u> 2012

#### Product:

PBO-MESH MX- PBO CONCRETE

#### Used for:

Structure repair and strengthening











Structural Strengthening Cooling tower - Puławy (Poland)





Cooling tower - Puła