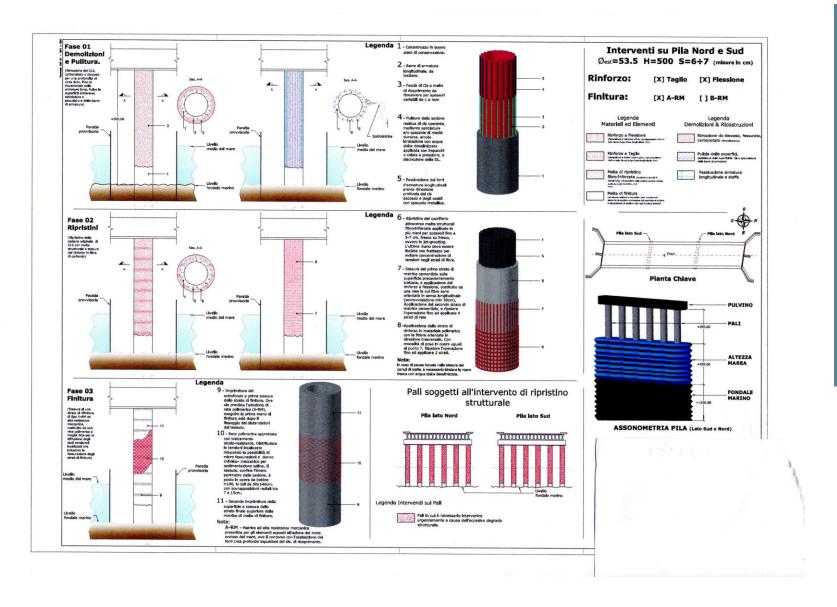

### **Building type:**

Bridge piles – sea water

### <u>Year</u>

2012

### **Product:**

PBO-MESH MX- PBO CONCRETE

### **Used for:**

Piles repair/strengthening

### **Surface**

2000 ma

Exxon Refinery plant - Syracuse (Italy) - 2012

Concrete bridge repair - Italy - 2013