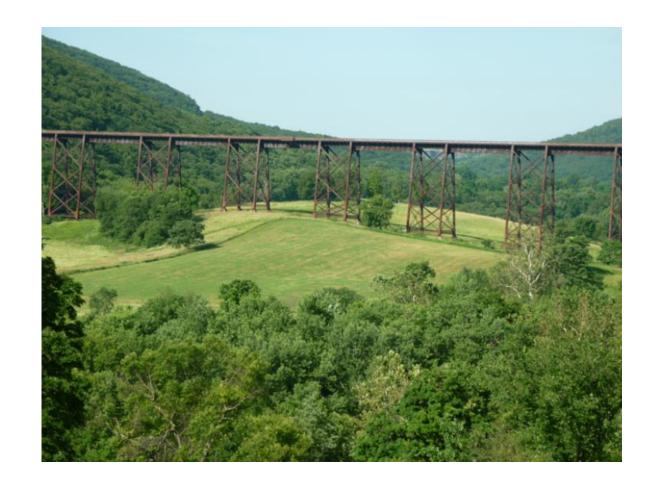

# International reference projects

Structural strengthening with FRCM systems

Metro North Railroad – NY (U.S.A.) Salisbury Mills - Cornwall Station

#### Building type: Railway bridge

<u>Year</u> 2010

#### Product:

PBO-MESH MX- PBO CONCRETE

#### **Used for:**

Piles repair/strengthening

Surface 2000 mg

Metro North Railroad - NY (U.S.A.) Salisbury Mills - Cornwall Station

Metro North Railroad - NY (U.S.A.) Salisbury Mills - Cornwall Station

Alpharetta (Georgia) USA