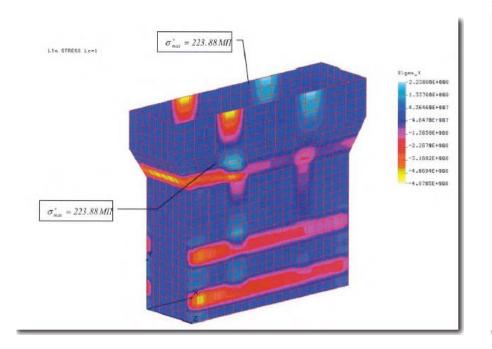

### Building type:

Bridge piles

<u>Year</u> Oct 2007

#### Used for:

Piles strenghtening

Surface 600 mg

Bridge in Novosibirsk (Russia)

Structural Strengthening
Bridge in Novosibirsk (Russia)

Bergheim (Germany)