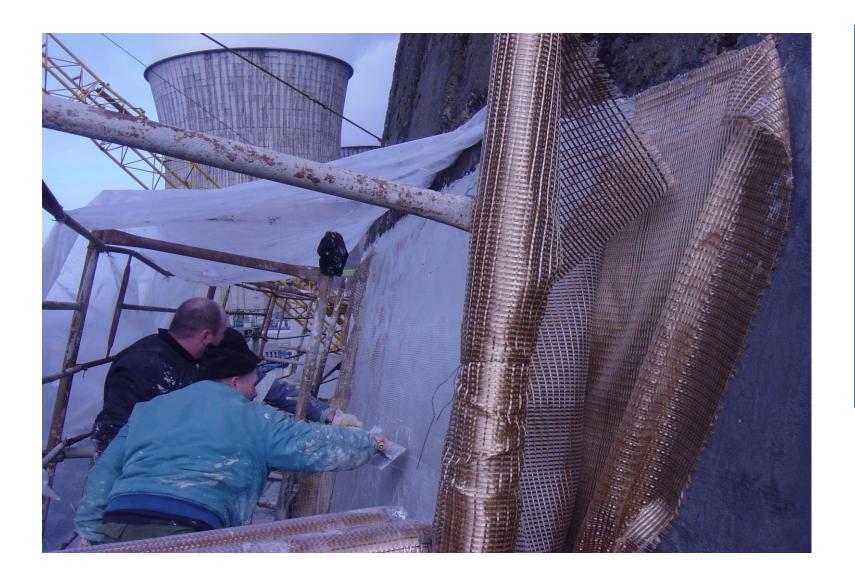

#### **Building type:**

Cooling tower

#### <u>Year</u>

Oct 2012

#### Product:

PBO-MESH MX- PBO CONCRETE

#### Used for:

Structure repair and strengthening

### <u>Surface</u>

1800 mg

## Structural Strengthening Cooling tower - Bergheim (Germany)

## Structural Strengthening Cooling tower - Bergheim (Germany)

Structural Strengthening Cooling tower - Bergheim (Germany)

Cooling tower - Puławy (Poland)