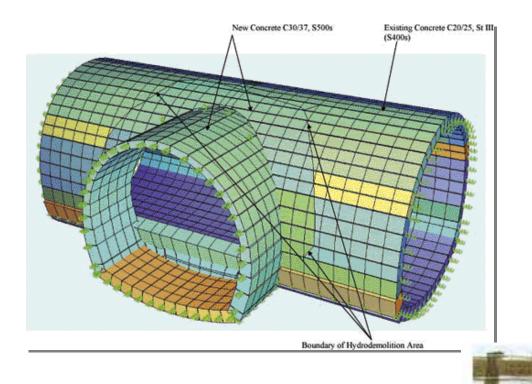

#### **Building type:**

Highway Tunnel

#### <u>Year</u>

2008

#### **Product:**

PBO-MESH MX- PBO CONCRETE

#### Used for:

Cross passage surface retrofitting

#### **Surface**

12.000 mg

Egnatia Odos Tunnel - Greece – 2008

Structural Strengthening Egnatia Odos Tunnel - Greece – 2008

Structural Strengthening Egnatia Odos Tunnel - Greece – 2008

Structural Strengthening Egnatia Odos Tunnel - Greece – 2008

Structural Strengthening Egnatia Odos Tunnel - Greece – 2008