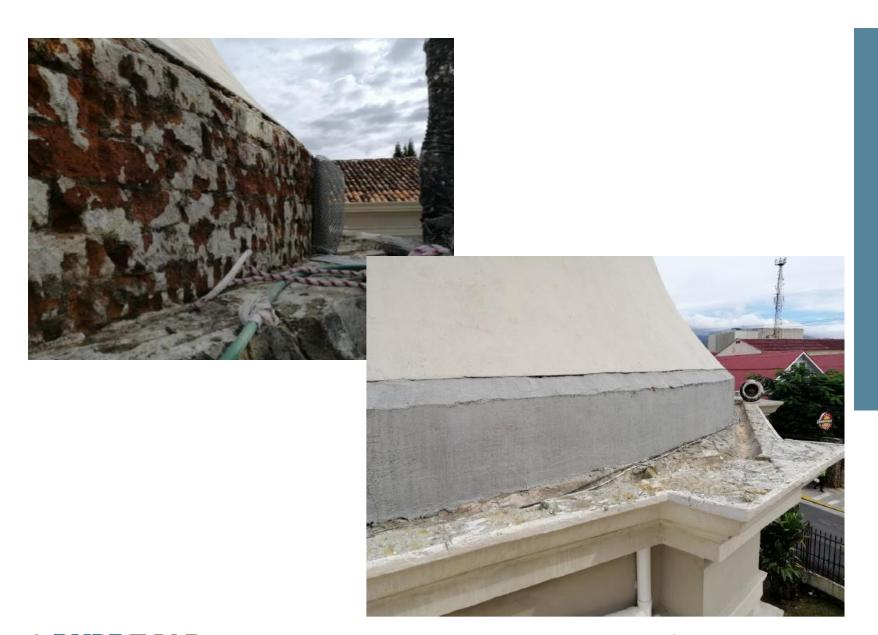

### **Building type:**

Masonry / Concrete building

### <u>Year</u> 2017

### Product:

PBO-MESH MX- PBO CONCRETE

### Used for:

Domes strenghtening

Four Domes Pavilion - Wrocław, Poland

Structural Strengthening
Four Domes Pavilion - Wrocław, Poland