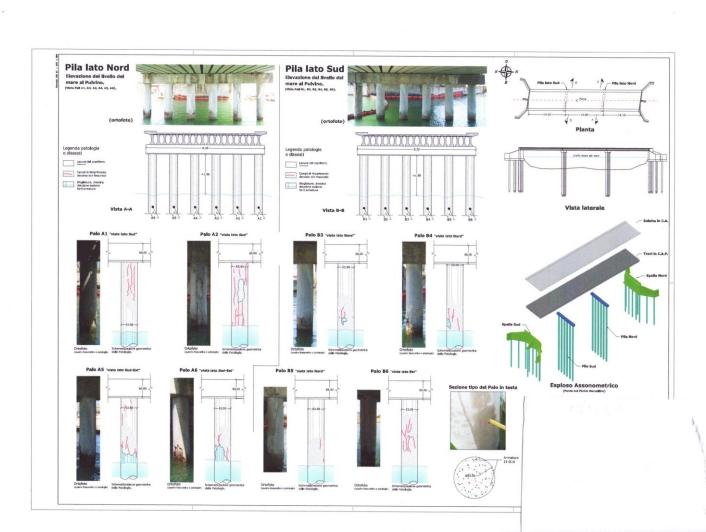

### **Building type:**

Bridge piles – sea water

### <u>Year</u>

2012

### **Product:**

PBO-MESH MX- PBO CONCRETE

### **Used for:**

Piles repair/strengthening

### **Surface**

2000 ma

Exxon Refinery plant - Syracuse (Italy) - 2012

Concrete bridge repair - Italy - 2013