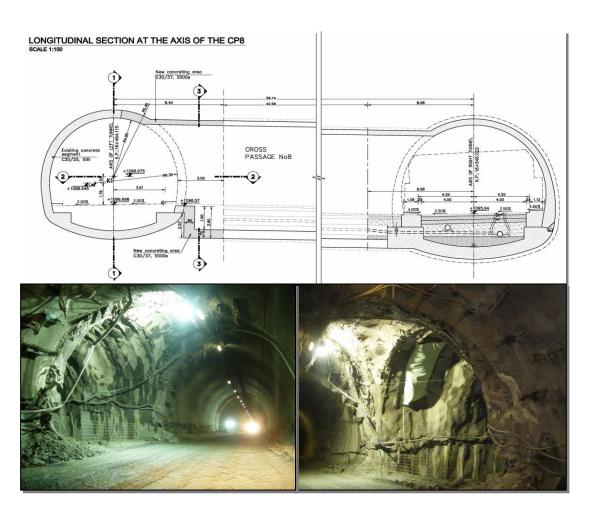

#### **Building type:**

Highway Tunnel

#### <u>Year</u>

2008

#### **Product:**

PBO-MESH MX- PBO CONCRETE

#### Used for:

Cross passage surface retrofitting

#### **Surface**

12.000 mg

Egnatia Odos Tunnel - Greece – 2008

Structural Strengthening Egnatia Odos Tunnel - Greece – 2008

Structural Strengthening Egnatia Odos Tunnel - Greece – 2008

Structural Strengthening Egnatia Odos Tunnel - Greece – 2008

Structural Strengthening Egnatia Odos Tunnel - Greece – 2008