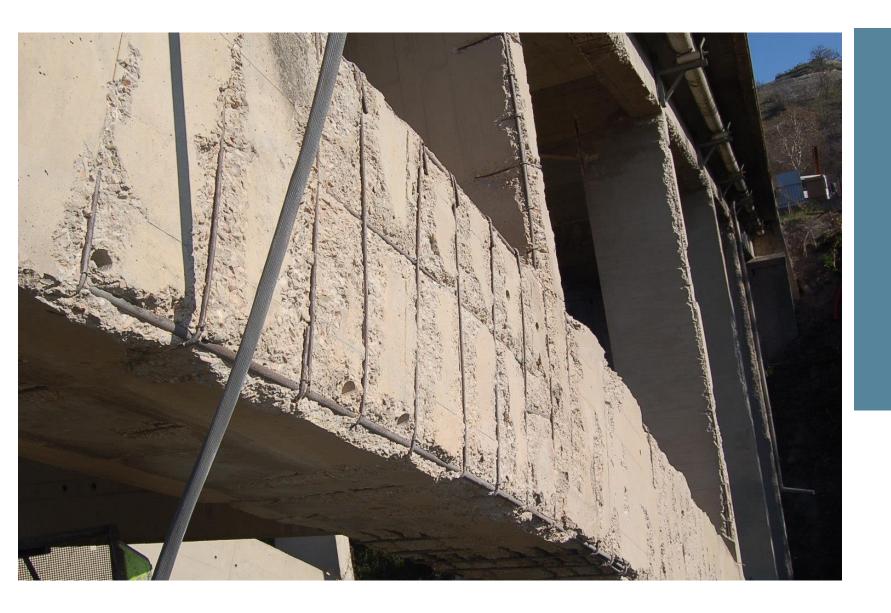

### **Building type:**

Concrete bridge

<u>Year</u> 2013

### Product:

PBO-MESH MX- PBO CONCRETE

### Used for:

Retrofitting beams, columns

Surface 1500 mg

Structural Strengthening Concrete bridge repair - Italy – 2013

Structural Strengthening Concrete bridge repair - Italy – 2013

Belice Bridge repair - Guatemala