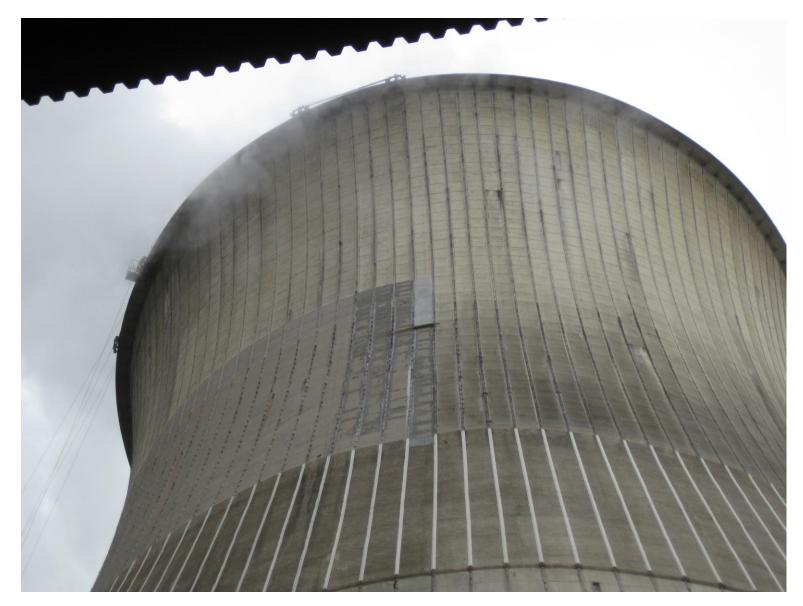

#### **Building type:**

Cooling tower

#### <u>Year</u>

Oct 2012

#### Product:

PBO-MESH MX- PBO CONCRETE

#### Used for:

Structure repair and strengthening

### <u>Surface</u>

1800 mg

## Structural Strengthening Cooling tower - Bergheim (Germany)

## Structural Strengthening Cooling tower - Bergheim (Germany)

Structural Strengthening Cooling tower - Bergheim (Germany)

Cooling tower - Puławy (Poland)