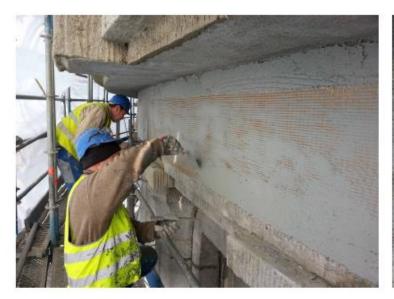

### **Building type:**

Masonry / Concrete building

### <u>Year</u> 2017

### Product:

PBO-MESH MX- PBO CONCRETE

### Used for:

Domes strenghtening

Four Domes Pavilion - Wrocław, Poland

Structural Strengthening
Four Domes Pavilion - Wrocław, Poland