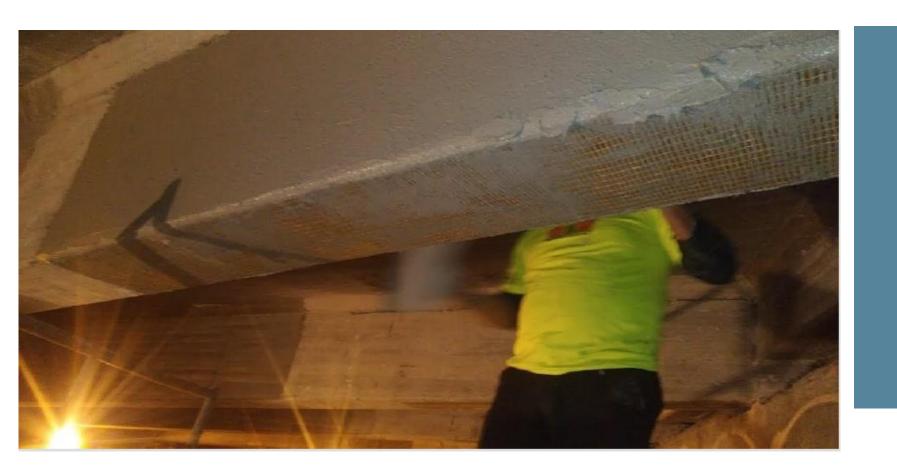

### **Building type:**

Steel bridge on Concrete support structure

### <u>Year</u> 2018

#### Product:

PBO-MESH MX- PBO CONCRETE

#### Used for:

Retrofitting concrete support structure

# Structural Strengthening Belice Bridge repair - Guatemala

# Structural Strengthening Belice Bridge repair - Guatemala

Anillo Periférico Bridge - Guatemala