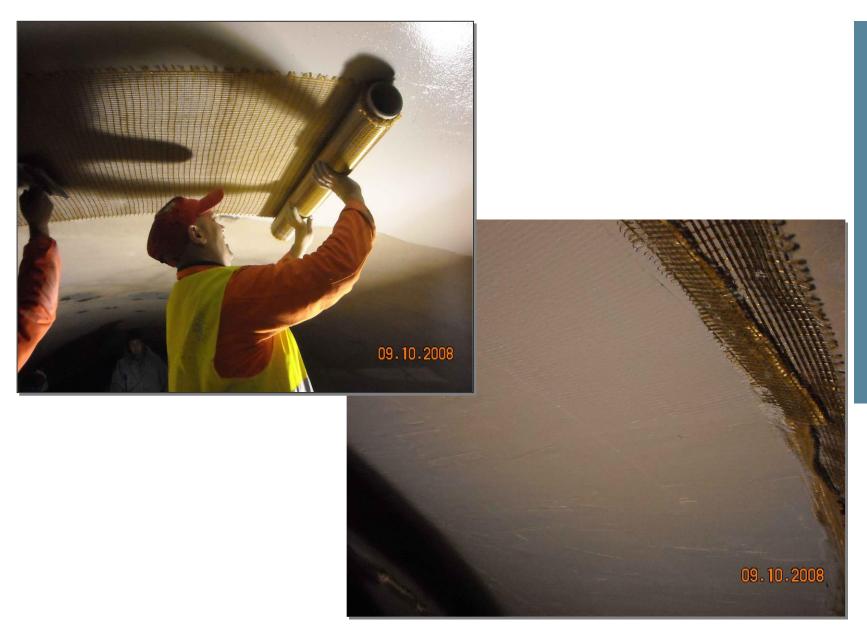

#### **Building type:**

Industrial support structure

#### Year

Oct 2013

#### Product:

PBO-MESH MX- PBO CONCRETE

#### Used for:

Beam strengthening

Ożarów cement plant (Poland)

Structural Strengthening
Ożarów cement plant (Poland)

Egnatia Odos Tunnel - Greece – 2008