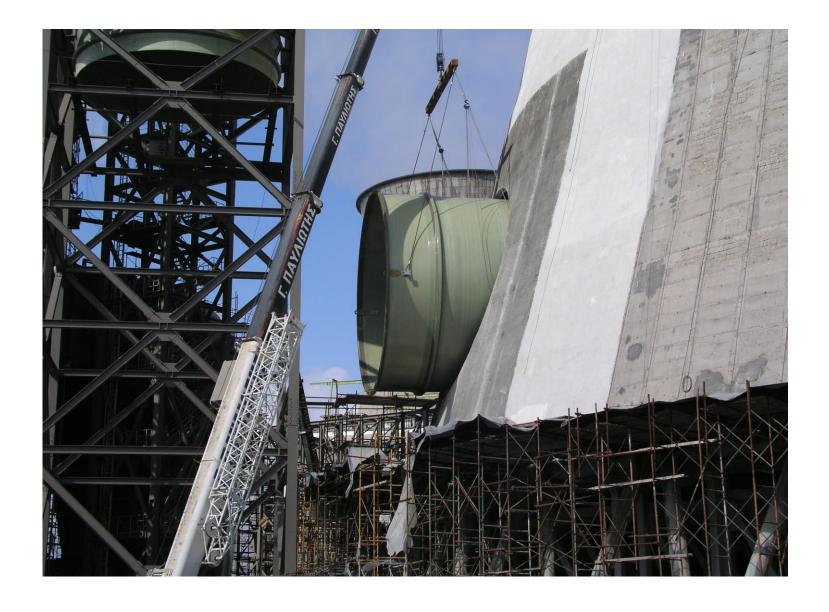

#### **Building type:**

Cooling tower

#### <u>Year</u>

Oct 2012

#### Product:

PBO-MESH MX- PBO CONCRETE

#### Used for:

Structure repair and strengthening

### <u>Surface</u>

1800 mg

## Structural Strengthening Cooling tower - Bergheim (Germany)

## Structural Strengthening Cooling tower - Bergheim (Germany)

Structural Strengthening Cooling tower - Bergheim (Germany)

Cooling tower - Puławy (Poland)