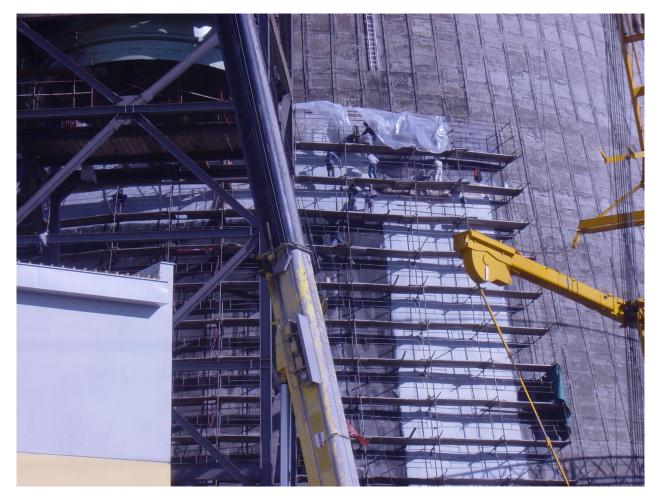

## Structural Strengthening

Athens (Greece) - 2008

#### Building type:

Cooling tower

Year Oct 2008

#### Product:

PBO-MESH MX- PBO CONCRETE

#### **Used for:**

See drawing

#### <u>Surface</u>

2500 mg

Ożarów cement plant (Poland) Beam strengthening