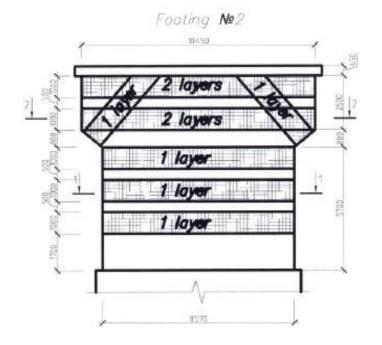

lls - Cornwall Station





Metro North Railroad - NY (U.S.A.) Salisbury Mills - Cornwall Station



Alpharetta (Georgia) USA

#### **Building type:**

Stonewalk lofts – Shear and flexural Strengthening of residential building

#### <u>Year</u>

2015

#### Product:

PBO-MESH MX- PBO CONCRETE

#### <u>Surface</u>

6000 sf











Moscow - Russia

#### **Building type:**

Office building – Increase load capacity on a concrete slab.

#### Year

October 2012

#### Product:

PBO-MESH MX- PBO CONCRETE

#### <u>Surface</u>

3000 sf













## Structural Strengthening Office Building in Moscow - Russia



Novosibirsk (Russia)

### Building type:

Bridge piles

<u>Year</u> Oct 2007

#### Product:

PBO-MESH MX- PBO CONCRETE

#### Used for:

Piles strenghtening

Surface 600 mg

























Bridge in Novosibirsk (Russia)









Structural Strengthening
Bridge in Novosibirsk (Russia)

Bergheim (Germany)

#### **Building type:**

Cooling tower

#### <u>Year</u>

Oct 2012

#### Product:

PBO-MESH MX- PBO CONCRETE

#### Used for:

Structure repair and strengthening

### <u>Surface</u>

1800 mg









## Structural Strengthening Cooling tower - Bergheim (Germany)





## Structural Strengthening Cooling tower - Bergheim (Germany)





Structural Strengthening Cooling tower - Bergheim (Germany)



Cooling tower - Puławy (Poland)

#### **Building type:**

Cooling tower

<u>Year</u> 2012

#### Product:

PBO-MESH MX- PBO CONCRETE

#### Used for:

Structure repair and strengthening











Structural Strengthening Cooling tower - Puławy (Poland)





Cooling tower - Pu